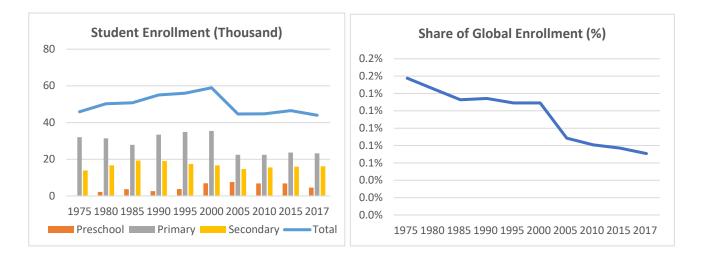

## **Global Catholic Education Report 2020: Country Profiles**

Country: Jamaica

Data: Statistical yearbooks of the Church

|           | 1975 | 1980 | 1985 | 1990 | 1995 | 2000 | 2005 | 2010 | 2015 | 2017 |
|-----------|------|------|------|------|------|------|------|------|------|------|
| Students  |      |      |      |      |      |      |      |      |      |      |
| Preschool | -    | 2    | 4    | 3    | 4    | 7    | 8    | 7    | 7    | 5    |
| Primary   | 32   | 31   | 28   | 33   | 35   | 35   | 22   | 22   | 24   | 23   |
| Secondary | 14   | 17   | 19   | 19   | 17   | 17   | 15   | 16   | 16   | 16   |
| Total     | 46   | 50   | 51   | 55   | 56   | 59   | 45   | 45   | 46   | 44   |
| Schools   |      |      |      |      |      |      |      |      |      |      |
| Preschool | -    | 17   | 25   | 30   | 39   | 39   | 51   | 53   | 55   | 53   |
| Primary   | 64   | 48   | 49   | 50   | 51   | 51   | 38   | 37   | 40   | 40   |
| Secondary | 22   | 15   | 18   | 18   | 16   | 16   | 24   | 15   | 15   | 17   |
| Total     | 86   | 80   | 92   | 98   | 102  | 106  | 113  | 105  | 110  | 110  |

Table 1: Trends in the Number of Students (Thousand) and Schools, 1975-2017

Note: No data for preschools in 1975.

Table 2: Annual Growth Rates in the Number of Students and Schools, Various Periods (%)

|           | Students |       |       |       |         | Schools |       |       |       |         |
|-----------|----------|-------|-------|-------|---------|---------|-------|-------|-------|---------|
| -         | 1980s    | 1990s | 2000s | 2010s | 2015-17 | 1980s   | 1990s | 2000s | 2010s | 2015-17 |
| Preschool | 1.9%     | 10.3% | -0.2% | -5.5% | -18.4%  | 5.8%    | 2.7%  | 3.1%  | 0.0%  | -1.8%   |
| Primary   | 0.6%     | 0.6%  | -4.5% | 0.5%  | -0.9%   | 0.4%    | 0.2%  | -3.2% | 1.1%  | 0.0%    |
| Secondary | 1.3%     | -1.3% | -0.7% | 0.6%  | 0.6%    | 1.8%    | -1.2% | -0.6% | 1.8%  | 6.5%    |
| Total     | 0.9%     | 0.7%  | -2.7% | -0.2% | -2.7%   | 2.1%    | 0.8%  | -0.1% | 0.7%  | 0.0%    |

Note: Compounded growth rates for 10 years by decade (e.g., 1980 to 1990) except last two periods

Citation: Wodon, Q. 2020. *Global Catholic Education Report 2020: Achievements and Challenges at a Time of Crisis*. Rome: International Office of Catholic Education.