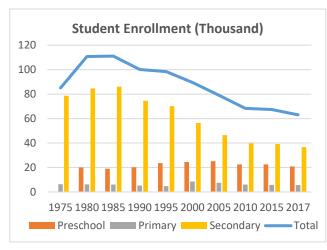

|           | 1975 | 1980 | 1985 | 1990 | 1995 | 2000 | 2005 | 2010 | 2015 | 2017 |
|-----------|------|------|------|------|------|------|------|------|------|------|
| Students  |      |      |      |      |      |      |      |      |      |      |
| Preschool | -    | 20   | 19   | 20   | 24   | 24   | 25   | 22   | 23   | 21   |
| Primary   | 6    | 6    | 6    | 5    | 5    | 9    | 8    | 6    | 6    | 6    |
| Secondary | 79   | 85   | 86   | 75   | 70   | 56   | 46   | 40   | 39   | 37   |
| Total     | 85   | 111  | 111  | 100  | 98   | 89   | 79   | 68   | 67   | 63   |
| Schools   |      |      |      |      |      |      |      |      |      |      |
| Preschool | -    | 199  | 217  | 204  | 210  | 210  | 210  | 212  | 217  | 221  |
| Primary   | 9    | 8    | 6    | 6    | 6    | 6    | 10   | 14   | 12   | 12   |
| Secondary | 70   | 64   | 61   | 61   | 63   | 63   | 60   | 70   | 60   | 66   |
| Total     | 79   | 271  | 284  | 271  | 261  | 279  | 280  | 296  | 289  | 299  |

Note: No data for preschools in 1975.

Table 2: Annual Growth Rates in the Number of Students and Schools, Various Periods (%)

|           |       |       | Students |       |         |       |       | Schools |       |         |
|-----------|-------|-------|----------|-------|---------|-------|-------|---------|-------|---------|
| _         | 1980s | 1990s | 2000s    | 2010s | 2015-17 | 1980s | 1990s | 2000s   | 2010s | 2015-17 |
| Preschool | 0.1%  | 1.9%  | -0.8%    | -1.1% | -4.0%   | 0.2%  | 0.3%  | 0.1%    | 0.6%  | 0.9%    |
| Primary   | -1.4% | 4.9%  | -3.4%    | -1.2% | -1.9%   | -2.8% | 0.0%  | 8.8%    | -2.2% | 0.0%    |
| Secondary | -1.3% | -2.7% | -3.4%    | -1.2% | -3.1%   | -0.5% | 0.3%  | 1.1%    | -0.8% | 4.9%    |
| Total     | -1.0% | -1.1% | -2.7%    | -1.2% | -3.3%   | 0.0%  | 0.3%  | 0.6%    | 0.1%  | 1.7%    |