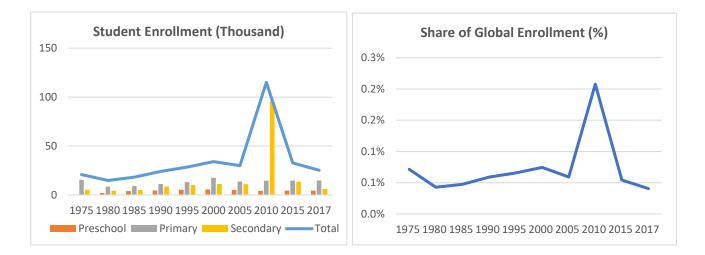

## **Global Catholic Education Report 2020: Country Profiles**

Country: Liberia

Data: Statistical yearbooks of the Church

|           | 1975 | 1980 | 1985 | 1990 | 1995 | 2000 | 2005 | 2010 | 2015 | 2017 |
|-----------|------|------|------|------|------|------|------|------|------|------|
| Students  |      |      |      |      |      |      |      |      |      |      |
| Preschool | -    | 2    | 4    | 5    | 5    | 6    | 5    | 4    | 4    | 4    |
| Primary   | 15   | 9    | 9    | 11   | 13   | 17   | 14   | 15   | 15   | 15   |
| Secondary | 5    | 4    | 5    | 8    | 10   | 11   | 11   | 96   | 13   | 6    |
| Total     | 21   | 15   | 18   | 24   | 28   | 34   | 30   | 115  | 33   | 25   |
| Schools   |      |      |      |      |      |      |      |      |      |      |
| Preschool | -    | 30   | 25   | 29   | 30   | 30   | 42   | 34   | 41   | 49   |
| Primary   | 34   | 30   | 31   | 33   | 36   | 36   | 76   | 42   | 42   | 50   |
| Secondary | 24   | 35   | 24   | 24   | 26   | 26   | 24   | 30   | 33   | 39   |
| Total     | 58   | 95   | 80   | 86   | 83   | 92   | 142  | 106  | 116  | 138  |

Table 1: Trends in the Number of Students (Thousand) and Schools, 1975-2017

Note: No data for preschools in 1975.

Table 2: Annual Growth Rates in the Number of Students and Schools, Various Periods (%)

|           | Students |       |       |        |         | Schools |       |       |       |         |
|-----------|----------|-------|-------|--------|---------|---------|-------|-------|-------|---------|
| -         | 1980s    | 1990s | 2000s | 2010s  | 2015-17 | 1980s   | 1990s | 2000s | 2010s | 2015-17 |
| Preschool | 8.6%     | 2.0%  | -2.4% | 0.3%   | -0.9%   | -0.3%   | 0.3%  | 1.3%  | 5.4%  | 9.3%    |
| Primary   | 2.6%     | 4.6%  | -1.8% | 0.2%   | 0.0%    | 1.0%    | 0.9%  | 1.6%  | 2.5%  | 9.1%    |
| Secondary | 7.2%     | 2.8%  | 24.1% | -32.7% | -33.1%  | -3.7%   | 0.8%  | 1.4%  | 3.8%  | 8.7%    |
| Total     | 5.0%     | 3.5%  | 12.9% | -19.5% | -12.2%  | -1.0%   | 0.7%  | 1.4%  | 3.8%  | 9.1%    |

Note: Compounded growth rates for 10 years by decade (e.g., 1980 to 1990) except last two periods

Citation: Wodon, Q. 2020. *Global Catholic Education Report 2020: Achievements and Challenges at a Time of Crisis*. Rome: International Office of Catholic Education.