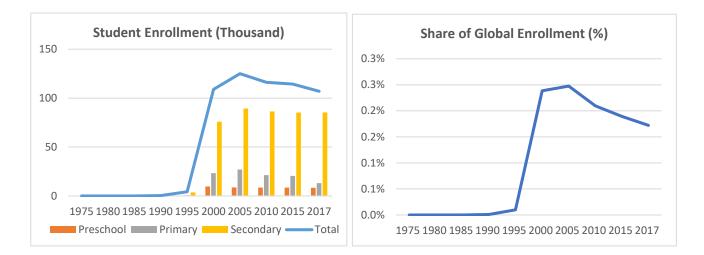

## **Global Catholic Education Report 2020: Country Profiles**

Country: Lithuania

Data: Statistical yearbooks of the Church

|           | 1975 | 1980 | 1985 | 1990 | 1995 | 2000 | 2005 | 2010 | 2015 | 2017 |
|-----------|------|------|------|------|------|------|------|------|------|------|
| Students  |      |      |      |      |      |      |      |      |      |      |
| Preschool | -    | 0    | 0    | 0    | 0    | 10   | 9    | 9    | 9    | 8    |
| Primary   | 0    | 0    | 0    | 0    | 1    | 23   | 27   | 21   | 20   | 13   |
| Secondary | 0    | 0    | 0    | 0    | 4    | 76   | 89   | 86   | 85   | 85   |
| Total     | 0    | 0    | 0    | 0    | 4    | 109  | 125  | 116  | 114  | 107  |
| Schools   |      |      |      |      |      |      |      |      |      |      |
| Preschool | -    | 0    | 0    | 0    | 1    | 1    | 54   | 46   | 46   | 46   |
| Primary   | 0    | 0    | 0    | 0    | 6    | 6    | 171  | 129  | 102  | 102  |
| Secondary | 0    | 0    | 0    | 1    | 10   | 10   | 320  | 350  | 337  | 327  |
| Total     | 0    | 0    | 0    | 1    | 1    | 17   | 545  | 525  | 485  | 475  |

Table 1: Trends in the Number of Students (Thousand) and Schools, 1975-2017

Note: No data for preschools in 1975.

Table 2: Annual Growth Rates in the Number of Students and Schools, Various Periods (%)

|           | Students |       |       |       |         | Schools |       |       |       |         |
|-----------|----------|-------|-------|-------|---------|---------|-------|-------|-------|---------|
| -         | 1980s    | 1990s | 2000s | 2010s | 2015-17 | 1980s   | 1990s | 2000s | 2010s | 2015-17 |
| Preschool | 0.0%     | 0.0%  | -1.3% | -0.1% | -0.8%   | 0.0%    | 0.0%  | 46.6% | 0.0%  | 0.0%    |
| Primary   | 0.0%     | 0.0%  | -0.9% | -6.7% | -19.9%  | 0.0%    | 0.0%  | 35.9% | -3.3% | 0.0%    |
| Secondary | 0.0%     | 70.2% | 1.3%  | -0.2% | 0.1%    | 0.0%    | 25.9% | 42.7% | -1.0% | -1.5%   |
| Total     | 0.0%     | 76.5% | 0.6%  | -1.2% | -3.3%   | 0.0%    | 32.8% | 40.9% | -1.4% | -1.0%   |

Note: Compounded growth rates for 10 years by decade (e.g., 1980 to 1990) except last two periods

Citation: Wodon, Q. 2020. *Global Catholic Education Report 2020: Achievements and Challenges at a Time of Crisis*. Rome: International Office of Catholic Education.