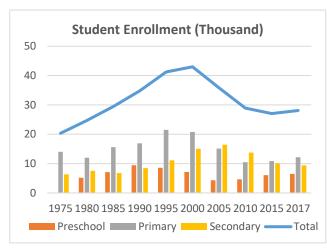

## **Global Catholic Education Report 2020: Country Profiles**

Country: Macao Data: Statistical yearbooks of the Church

Table 1: Trends in the Number of Students (Thousand) and Schools, 1975-2017

|           | 1975 | 1980 | 1985 | 1990 | 1995 | 2000 | 2005 | 2010 | 2015 | 2017 |
|-----------|------|------|------|------|------|------|------|------|------|------|
| Students  |      |      |      |      |      |      |      |      |      |      |
| Preschool | -    | 5    | 7    | 9    | 9    | 7    | 4    | 5    | 6    | 6    |
| Primary   | 14   | 12   | 16   | 17   | 21   | 21   | 15   | 10   | 11   | 12   |
| Secondary | 6    | 8    | 7    | 8    | 11   | 15   | 16   | 14   | 10   | 9    |
| Total     | 20   | 25   | 29   | 35   | 41   | 43   | 36   | 29   | 27   | 28   |
| Schools   |      |      |      |      |      |      |      |      |      |      |
| Preschool | -    | 27   | 23   | 22   | 22   | 22   | 19   | 18   | 17   | 17   |
| Primary   | 28   | 18   | 27   | 29   | 30   | 30   | 26   | 24   | 23   | 24   |
| Secondary | 23   | 13   | 13   | 18   | 18   | 18   | 16   | 17   | 17   | 17   |
| Total     | 51   | 58   | 63   | 69   | 71   | 70   | 61   | 59   | 57   | 58   |

Note: No data for preschools in 1975.

Table 2: Annual Growth Rates in the Number of Students and Schools, Various Periods (%)

|           |       |       | Students |       |         |       |       | Schools |       |         |
|-----------|-------|-------|----------|-------|---------|-------|-------|---------|-------|---------|
|           | 1980s | 1990s | 2000s    | 2010s | 2015-17 | 1980s | 1990s | 2000s   | 2010s | 2015-17 |
| Preschool | 6.2%  | -2.7% | -4.2%    | 4.9%  | 3.7%    | -2.0% | 0.0%  | -2.0%   | -0.8% | 0.0%    |
| Primary   | 3.5%  | 2.1%  | -6.6%    | 2.2%  | 5.7%    | 4.9%  | 0.3%  | -2.2%   | 0.0%  | 2.2%    |
| Secondary | 1.2%  | 5.9%  | -0.9%    | -5.3% | -3.5%   | 3.3%  | 0.0%  | -0.6%   | 0.0%  | 0.0%    |
| Total     | 3.5%  | 2.1%  | -3.9%    | -0.4% | 1.9%    | 1.8%  | 0.1%  | -1.7%   | -0.2% | 0.9%    |