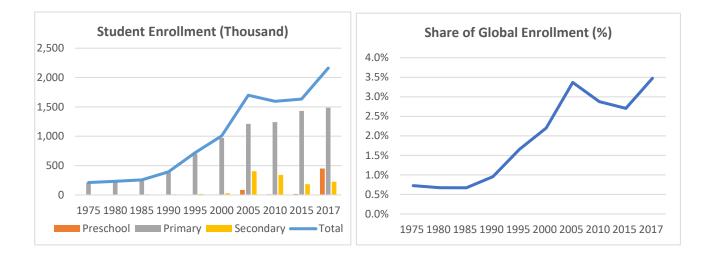

## **Global Catholic Education Report 2020: Country Profiles**

Country: Malawi

Data: Statistical yearbooks of the Church

|           | 1975 | 1980 | 1985 | 1990 | 1995 | 2000  | 2005  | 2010  | 2015  | 2017  |
|-----------|------|------|------|------|------|-------|-------|-------|-------|-------|
| Students  |      |      |      |      |      |       |       |       |       |       |
| Preschool | -    | 2    | 1    | 1    | 1    | 7     | 84    | 12    | 18    | 451   |
| Primary   | 207  | 226  | 244  | 381  | 701  | 971   | 1212  | 1240  | 1431  | 1486  |
| Secondary | 4    | 5    | 12   | 10   | 17   | 28    | 404   | 342   | 184   | 223   |
| Total     | 211  | 233  | 256  | 392  | 719  | 1,006 | 1,700 | 1,595 | 1,633 | 2,161 |
| Schools   |      |      |      |      |      |       |       |       |       |       |
| Preschool | -    | 30   | 8    | 10   | 11   | 11    | 23    | 25    | 103   | 69    |
| Primary   | 808  | 792  | 877  | 921  | 987  | 987   | 1,146 | 1,137 | 1,426 | 1,480 |
| Secondary | 24   | 25   | 30   | 46   | 49   | 49    | 49    | 65    | 151   | 161   |
| Total     | 832  | 847  | 915  | 977  | 977  | 1,047 | 1,218 | 1,227 | 1,680 | 1,710 |

Table 1: Trends in the Number of Students (Thousand) and Schools, 1975-2017

Note: No data for preschools in 1975.

Table 2: Annual Growth Rates in the Number of Students and Schools, Various Periods (%)

|           | Students |       |       |       |         | Schools |       |       |       |         |
|-----------|----------|-------|-------|-------|---------|---------|-------|-------|-------|---------|
| -         | 1980s    | 1990s | 2000s | 2010s | 2015-17 | 1980s   | 1990s | 2000s | 2010s | 2015-17 |
| Preschool | -7.5%    | 26.2% | 5.4%  | 67.3% | 400.5%  | -10.4%  | 1.0%  | 8.6%  | 15.6% | -18.2%  |
| Primary   | 5.4%     | 9.8%  | 2.5%  | 2.6%  | 1.9%    | 1.5%    | 0.7%  | 1.4%  | 3.8%  | 1.9%    |
| Secondary | 7.3%     | 10.6% | 28.3% | -5.9% | 10.2%   | 6.3%    | 0.6%  | 2.9%  | 13.8% | 3.3%    |
| Total     | 5.4%     | 9.9%  | 4.7%  | 4.4%  | 15.0%   | 1.4%    | 0.7%  | 1.6%  | 4.9%  | 0.9%    |

Note: Compounded growth rates for 10 years by decade (e.g., 1980 to 1990) except last two periods

Citation: Wodon, Q. 2020. *Global Catholic Education Report 2020: Achievements and Challenges at a Time of Crisis*. Rome: International Office of Catholic Education.