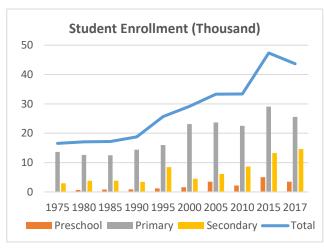

## **Global Catholic Education Report 2020: Country Profiles**

Country: Mali Data: Statistical yearbooks of the Church

Table 1: Trends in the Number of Students (Thousand) and Schools, 1975-2017

|           | 1975 | 1980 | 1985 | 1990 | 1995 | 2000 | 2005 | 2010 | 2015 | 2017 |
|-----------|------|------|------|------|------|------|------|------|------|------|
| Students  |      |      |      |      |      |      |      |      |      |      |
| Preschool | -    | 1    | 1    | 1    | 1    | 2    | 4    | 2    | 5    | 3    |
| Primary   | 14   | 13   | 12   | 14   | 16   | 23   | 24   | 23   | 29   | 26   |
| Secondary | 3    | 4    | 4    | 3    | 8    | 4    | 6    | 9    | 13   | 15   |
| Total     | 17   | 17   | 17   | 19   | 26   | 29   | 33   | 33   | 47   | 44   |
| Schools   |      |      |      |      |      |      |      |      |      |      |
| Preschool | -    | 6    | 5    | 6    | 6    | 6    | 7    | 13   | 15   | 25   |
| Primary   | 43   | 33   | 32   | 37   | 45   | 45   | 51   | 45   | 46   | 64   |
| Secondary | 20   | 21   | 25   | 24   | 28   | 28   | 13   | 17   | 24   | 30   |
| Total     | 63   | 60   | 62   | 67   | 69   | 79   | 71   | 75   | 85   | 119  |

Note: No data for preschools in 1975.

Table 2: Annual Growth Rates in the Number of Students and Schools, Various Periods (%)

|           |       |       | Students |       |         |       |       | Schools |       |         |
|-----------|-------|-------|----------|-------|---------|-------|-------|---------|-------|---------|
| _         | 1980s | 1990s | 2000s    | 2010s | 2015-17 | 1980s | 1990s | 2000s   | 2010s | 2015-17 |
| Preschool | 3.3%  | 5.8%  | 3.3%     | 7.0%  | -16.7%  | 0.0%  | 0.0%  | 8.0%    | 9.8%  | 29.1%   |
| Primary   | 1.3%  | 4.8%  | -0.3%    | 1.8%  | -6.2%   | 1.2%  | 2.0%  | 0.0%    | 5.2%  | 18.0%   |
| Secondary | -1.0% | 2.6%  | 6.9%     | 7.7%  | 5.1%    | 1.3%  | 1.6%  | -4.9%   | 8.5%  | 11.8%   |
| Total     | 1.0%  | 4.5%  | 1.4%     | 3.9%  | -3.9%   | 1.1%  | 1.7%  | -0.5%   | 6.8%  | 18.3%   |