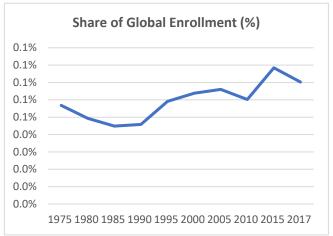

## **Global Catholic Education Report 2020: Country Profiles**

Country: Mali Data: Statistical yearbooks of the Church

Table 1: Trends in the Number of Students (Thousand) and Schools, 1975-2017

|           | 1975 | 1980 | 1985 | 1990 | 1995 | 2000 | 2005 | 2010 | 2015 | 2017 |
|-----------|------|------|------|------|------|------|------|------|------|------|
| Students  |      |      |      |      |      |      |      |      |      |      |
| Preschool | -    | 1    | 1    | 1    | 1    | 2    | 4    | 2    | 5    | 3    |
| Primary   | 14   | 13   | 12   | 14   | 16   | 23   | 24   | 23   | 29   | 26   |
| Secondary | 3    | 4    | 4    | 3    | 8    | 4    | 6    | 9    | 13   | 15   |
| Total     | 17   | 17   | 17   | 19   | 26   | 29   | 33   | 33   | 47   | 44   |
| Schools   |      |      |      |      |      |      |      |      |      |      |
| Preschool | -    | 6    | 5    | 6    | 6    | 6    | 7    | 13   | 15   | 25   |
| Primary   | 43   | 33   | 32   | 37   | 45   | 45   | 51   | 45   | 46   | 64   |
| Secondary | 20   | 21   | 25   | 24   | 28   | 28   | 13   | 17   | 24   | 30   |
| Total     | 63   | 60   | 62   | 67   | 69   | 79   | 71   | 75   | 85   | 119  |