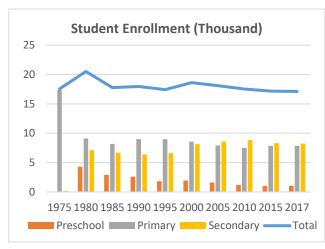

## **Global Catholic Education Report 2020: Country Profiles**

Country: Malta Data: Statistical yearbooks of the Church

Table 1: Trends in the Number of Students (Thousand) and Schools, 1975-2017

|           | 1975 | 1980 | 1985 | 1990 | 1995 | 2000 | 2005 | 2010 | 2015 | 2017 |
|-----------|------|------|------|------|------|------|------|------|------|------|
| Students  |      |      |      |      |      |      |      |      |      |      |
| Preschool | -    | 4    | 3    | 3    | 2    | 2    | 2    | 1    | 1    | 1    |
| Primary   | 17   | 9    | 8    | 9    | 9    | 9    | 8    | 7    | 8    | 8    |
| Secondary | 0    | 7    | 7    | 6    | 7    | 8    | 9    | 9    | 8    | 8    |
| Total     | 18   | 21   | 18   | 18   | 17   | 19   | 18   | 18   | 17   | 17   |
| Schools   |      |      |      |      |      |      |      |      |      |      |
| Preschool | -    | 55   | 53   | 53   | 46   | 46   | 42   | 34   | 35   | 28   |
| Primary   | 76   | 30   | 27   | 29   | 31   | 31   | 32   | 28   | 27   | 31   |
| Secondary | 1    | 16   | 18   | 18   | 18   | 18   | 22   | 23   | 26   | 26   |
| Total     | 77   | 101  | 98   | 100  | 93   | 95   | 96   | 85   | 88   | 85   |