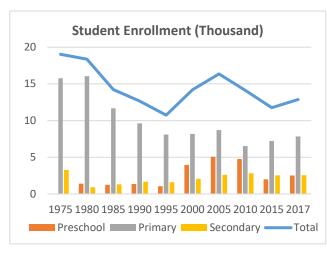

## **Global Catholic Education Report 2020: Country Profiles**

Country: Namibia Data: Statistical yearbooks of the Church

Table 1: Trends in the Number of Students (Thousand) and Schools, 1975-2017

|           | 1975 | 1980 | 1985 | 1990 | 1995 | 2000 | 2005 | 2010 | 2015 | 2017 |
|-----------|------|------|------|------|------|------|------|------|------|------|
| Students  |      |      |      |      |      |      |      |      |      |      |
| Preschool | -    | 1    | 1    | 1    | 1    | 4    | 5    | 5    | 2    | 3    |
| Primary   | 16   | 16   | 12   | 10   | 8    | 8    | 9    | 7    | 7    | 8    |
| Secondary | 3    | 1    | 1    | 2    | 2    | 2    | 3    | 3    | 3    | 3    |
| Total     | 19   | 18   | 14   | 13   | 11   | 14   | 16   | 14   | 12   | 13   |
| Schools   |      |      |      |      |      |      |      |      |      |      |
| Preschool | -    | 18   | 18   | 17   | 19   | 19   | 53   | 64   | 68   | 67   |
| Primary   | 66   | 44   | 33   | 24   | 20   | 20   | 19   | 18   | 17   | 18   |
| Secondary | 30   | 18   | 19   | 5    | 6    | 6    | 7    | 7    | 8    | 7    |
| Total     | 96   | 80   | 70   | 46   | 45   | 45   | 79   | 89   | 93   | 92   |