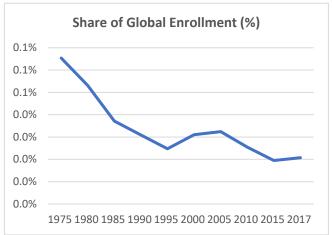

## **Global Catholic Education Report 2020: Country Profiles**

Country: Namibia Data: Statistical yearbooks of the Church

Table 1: Trends in the Number of Students (Thousand) and Schools, 1975-2017

|           | 1975 | 1980 | 1985 | 1990 | 1995 | 2000 | 2005 | 2010 | 2015 | 2017 |
|-----------|------|------|------|------|------|------|------|------|------|------|
| Students  |      |      |      |      |      |      |      |      |      |      |
| Preschool | -    | 1    | 1    | 1    | 1    | 4    | 5    | 5    | 2    | 3    |
| Primary   | 16   | 16   | 12   | 10   | 8    | 8    | 9    | 7    | 7    | 8    |
| Secondary | 3    | 1    | 1    | 2    | 2    | 2    | 3    | 3    | 3    | 3    |
| Total     | 19   | 18   | 14   | 13   | 11   | 14   | 16   | 14   | 12   | 13   |
| Schools   |      |      |      |      |      |      |      |      |      |      |
| Preschool | -    | 18   | 18   | 17   | 19   | 19   | 53   | 64   | 68   | 67   |
| Primary   | 66   | 44   | 33   | 24   | 20   | 20   | 19   | 18   | 17   | 18   |
| Secondary | 30   | 18   | 19   | 5    | 6    | 6    | 7    | 7    | 8    | 7    |
| Total     | 96   | 80   | 70   | 46   | 45   | 45   | 79   | 89   | 93   | 92   |