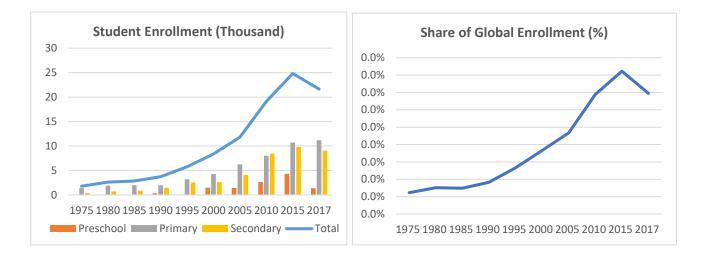

## **Global Catholic Education Report 2020: Country Profiles**

Country: Nepal

Data: Statistical yearbooks of the Church

|           | 1975 | 1980 | 1985 | 1990 | 1995 | 2000 | 2005 | 2010 | 2015 | 2017 |
|-----------|------|------|------|------|------|------|------|------|------|------|
| Students  |      |      |      |      |      |      |      |      |      |      |
| Preschool | -    | 0    | 0    | 0    | 0    | 1    | 1    | 3    | 4    | 1    |
| Primary   | 1    | 2    | 2    | 2    | 3    | 4    | 6    | 8    | 11   | 11   |
| Secondary | 0    | 1    | 1    | 1    | 3    | 3    | 4    | 8    | 10   | 9    |
| Total     | 2    | 3    | 3    | 4    | 6    | 8    | 12   | 19   | 25   | 22   |
| Schools   |      |      |      |      |      |      |      |      |      |      |
| Preschool | -    | 0    | 0    | 3    | 1    | 1    | 15   | 18   | 18   | 22   |
| Primary   | 3    | 3    | 4    | 5    | 6    | 6    | 13   | 19   | 25   | 28   |
| Secondary | 2    | 2    | 4    | 3    | 6    | 6    | 6    | 18   | 21   | 25   |
| Total     | 5    | 5    | 8    | 11   | 11   | 13   | 34   | 55   | 64   | 75   |

Table 1: Trends in the Number of Students (Thousand) and Schools, 1975-2017

Note: No data for preschools in 1975.

Table 2: Annual Growth Rates in the Number of Students and Schools, Various Periods (%)

|           | Students |       |       |       |         | Schools |        |       |       |         |
|-----------|----------|-------|-------|-------|---------|---------|--------|-------|-------|---------|
| -         | 1980s    | 1990s | 2000s | 2010s | 2015-17 | 1980s   | 1990s  | 2000s | 2010s | 2015-17 |
| Preschool | 0.0%     | 15.7% | 5.9%  | -8.8% | -43.4%  | 0.0%    | -10.4% | 33.5% | 2.9%  | 10.6%   |
| Primary   | 0.2%     | 8.1%  | 6.5%  | 4.9%  | 2.3%    | 5.2%    | 1.8%   | 12.2% | 5.7%  | 5.8%    |
| Secondary | 7.3%     | 6.2%  | 12.4% | 1.0%  | -4.1%   | 4.1%    | 7.2%   | 11.6% | 4.8%  | 9.1%    |
| Total     | 3.6%     | 8.4%  | 8.6%  | 1.8%  | -6.7%   | 8.2%    | 1.7%   | 15.5% | 4.5%  | 8.3%    |

Note: Compounded growth rates for 10 years by decade (e.g., 1980 to 1990) except last two periods

Citation: Wodon, Q. 2020. *Global Catholic Education Report 2020: Achievements and Challenges at a Time of Crisis*. Rome: International Office of Catholic Education.