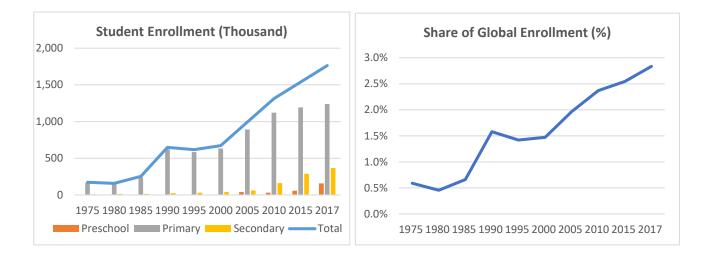

## **Global Catholic Education Report 2020: Country Profiles**

Country: Rwanda

Data: Statistical yearbooks of the Church

|           | 1975 | 1980 | 1985  | 1990  | 1995  | 2000  | 2005  | 2010  | 2015  | 2017  |
|-----------|------|------|-------|-------|-------|-------|-------|-------|-------|-------|
| Students  |      |      |       |       |       |       |       |       |       |       |
| Preschool | -    | 0    | 0     | 1     | 2     | 1     | 39    | 31    | 56    | 158   |
| Primary   | 164  | 145  | 240   | 621   | 584   | 632   | 892   | 1121  | 1193  | 1239  |
| Secondary | 8    | 12   | 13    | 25    | 31    | 39    | 61    | 161   | 288   | 366   |
| Total     | 172  | 158  | 253   | 648   | 617   | 672   | 992   | 1,313 | 1,536 | 1,763 |
| Schools   |      |      |       |       |       |       |       |       |       |       |
| Preschool | -    | 4    | 11    | 18    | 39    | 39    | 30    | 137   | 616   | 810   |
| Primary   | 891  | 826  | 925   | 1,026 | 1,013 | 1,013 | 1,073 | 1,232 | 919   | 1,123 |
| Secondary | 55   | 83   | 65    | 92    | 93    | 93    | 108   | 131   | 448   | 468   |
| Total     | 946  | 913  | 1,001 | 1,136 | 1,126 | 1,145 | 1,211 | 1,500 | 1,983 | 2,401 |

Table 1: Trends in the Number of Students (Thousand) and Schools, 1975-2017

Note: No data for preschools in 1975.

Table 2: Annual Growth Rates in the Number of Students and Schools, Various Periods (%)

|           | Students |       |       |       |         | Schools |       |       |       |         |
|-----------|----------|-------|-------|-------|---------|---------|-------|-------|-------|---------|
|           | 1980s    | 1990s | 2000s | 2010s | 2015-17 | 1980s   | 1990s | 2000s | 2010s | 2015-17 |
| Preschool | 42.4%    | -3.4% | 41.5% | 26.1% | 67.9%   | 16.2%   | 8.0%  | 13.4% | 28.9% | 14.7%   |
| Primary   | 15.6%    | 0.2%  | 5.9%  | 1.4%  | 1.9%    | 2.2%    | -0.1% | 2.0%  | -1.3% | 10.5%   |
| Secondary | 7.2%     | 4.5%  | 15.3% | 12.5% | 12.9%   | 1.0%    | 0.1%  | 3.5%  | 19.9% | 2.2%    |
| Total     | 15.2%    | 0.4%  | 6.9%  | 4.3%  | 7.1%    | 2.2%    | 0.1%  | 2.7%  | 7.0%  | 10.0%   |

Note: Compounded growth rates for 10 years by decade (e.g., 1980 to 1990) except last two periods

Citation: Wodon, Q. 2020. *Global Catholic Education Report 2020: Achievements and Challenges at a Time of Crisis*. Rome: International Office of Catholic Education.