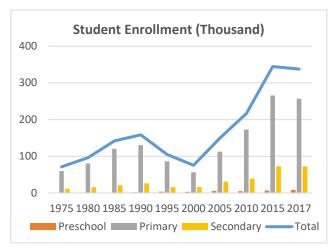

| _         | 1975 | 1980 | 1985 | 1990 | 1995 | 2000 | 2005 | 2010 | 2015 | 2017 |
|-----------|------|------|------|------|------|------|------|------|------|------|
| Students  |      |      |      |      |      |      |      |      |      |      |
| Preschool | -    | 0    | 0    | 2    | 3    | 3    | 6    | 5    | 7    | 8    |
| Primary   | 60   | 80   | 121  | 130  | 86   | 56   | 113  | 173  | 266  | 257  |
| Secondary | 12   | 15   | 21   | 26   | 16   | 16   | 31   | 39   | 72   | 73   |
| Total     | 71   | 96   | 142  | 158  | 105  | 76   | 150  | 216  | 345  | 338  |
| Schools   |      |      |      |      |      |      |      |      |      |      |
| Preschool | -    | 2    | 2    | 13   | 19   | 19   | 35   | 56   | 58   | 75   |
| Primary   | 422  | 471  | 485  | 488  | 381  | 381  | 218  | 554  | 626  | 601  |
| Secondary | 34   | 38   | 45   | 61   | 37   | 37   | 29   | 54   | 68   | 101  |
| Total     | 456  | 511  | 532  | 562  | 577  | 437  | 282  | 664  | 752  | 777  |

Note: No data for preschools in 1975.

Table 2: Annual Growth Rates in the Number of Students and Schools, Various Periods (%)

|           |       |       | Students |       |         |       |       | Schools |       |         |
|-----------|-------|-------|----------|-------|---------|-------|-------|---------|-------|---------|
|           | 1980s | 1990s | 2000s    | 2010s | 2015-17 | 1980s | 1990s | 2000s   | 2010s | 2015-17 |
| Preschool | 34.6% | 4.8%  | 4.5%     | 8.5%  | 11.7%   | 20.6% | 3.9%  | 11.4%   | 4.3%  | 13.7%   |
| Primary   | 5.0%  | -8.1% | 11.9%    | 5.8%  | -1.7%   | 0.4%  | -2.4% | 3.8%    | 1.2%  | -2.0%   |
| Secondary | 5.4%  | -4.6% | 9.1%     | 9.2%  | 0.2%    | 4.8%  | -4.9% | 3.9%    | 9.4%  | 21.9%   |
| Total     | 5.2%  | -7.1% | 11.1%    | 6.6%  | -1.0%   | 1.0%  | -2.5% | 4.3%    | 2.3%  | 1.6%    |