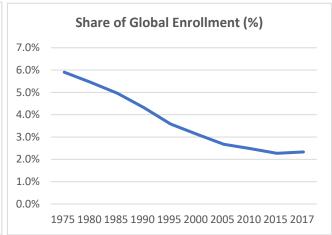

## **Global Catholic Education Report 2020: Country Profiles**

Country: Spain Data: Statistical yearbooks of the Church

Table 1: Trends in the Number of Students (Thousand) and Schools, 1975-2017

|           | 1975  | 1980  | 1985  | 1990  | 1995  | 2000  | 2005  | 2010  | 2015  | 2017  |
|-----------|-------|-------|-------|-------|-------|-------|-------|-------|-------|-------|
| Students  |       |       |       |       |       |       |       |       |       |       |
| Preschool | -     | 135   | 187   | 221   | 207   | 237   | 227   | 261   | 257   | 252   |
| Primary   | 1,274 | 1191  | 1283  | 1147  | 949   | 647   | 618   | 607   | 592   | 601   |
| Secondary | 445   | 559   | 428   | 401   | 400   | 541   | 504   | 507   | 520   | 595   |
| Total     | 1,719 | 1,885 | 1,898 | 1,769 | 1,557 | 1,425 | 1,349 | 1,375 | 1,370 | 1,448 |
| Schools   |       |       |       |       |       |       |       |       |       |       |
| Preschool | -     | 1,337 | 1,877 | 2,077 | 2,068 | 2,068 | 2,164 | 1,944 | 1,714 | 1,816 |
| Primary   | 3,515 | 3,142 | 2,796 | 2,543 | 2,431 | 2,431 | 2,445 | 2,210 | 1,913 | 1,959 |
| Secondary | 1,701 | 1,710 | 1,606 | 1,223 | 1,454 | 1,454 | 2,133 | 1,983 | 1,807 | 1,841 |
| Total     | 5,216 | 6,189 | 6,279 | 5,843 | 5,875 | 5,953 | 6,742 | 6,137 | 5,434 | 5,616 |