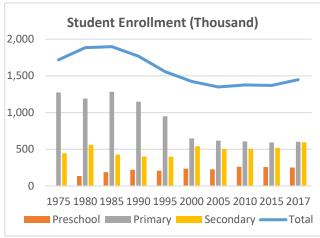

## **Global Catholic Education Report 2020: Country Profiles**

Country: Spain Data: Statistical yearbooks of the Church

Table 1: Trends in the Number of Students (Thousand) and Schools, 1975-2017

|           | 1975  | 1980  | 1985  | 1990  | 1995  | 2000  | 2005  | 2010  | 2015  | 2017  |
|-----------|-------|-------|-------|-------|-------|-------|-------|-------|-------|-------|
| Students  |       |       |       |       |       |       |       |       |       |       |
| Preschool | -     | 135   | 187   | 221   | 207   | 237   | 227   | 261   | 257   | 252   |
| Primary   | 1,274 | 1191  | 1283  | 1147  | 949   | 647   | 618   | 607   | 592   | 601   |
| Secondary | 445   | 559   | 428   | 401   | 400   | 541   | 504   | 507   | 520   | 595   |
| Total     | 1,719 | 1,885 | 1,898 | 1,769 | 1,557 | 1,425 | 1,349 | 1,375 | 1,370 | 1,448 |
| Schools   |       |       |       |       |       |       |       |       |       |       |
| Preschool | -     | 1,337 | 1,877 | 2,077 | 2,068 | 2,068 | 2,164 | 1,944 | 1,714 | 1,816 |
| Primary   | 3,515 | 3,142 | 2,796 | 2,543 | 2,431 | 2,431 | 2,445 | 2,210 | 1,913 | 1,959 |
| Secondary | 1,701 | 1,710 | 1,606 | 1,223 | 1,454 | 1,454 | 2,133 | 1,983 | 1,807 | 1,841 |
| Total     | 5,216 | 6,189 | 6,279 | 5,843 | 5,875 | 5,953 | 6,742 | 6,137 | 5,434 | 5,616 |