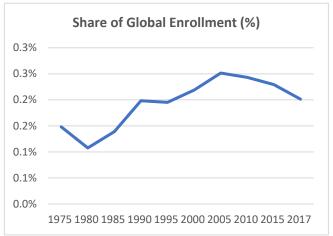

## **Global Catholic Education Report 2020: Country Profiles**

Country: Sri Lanka Data: Statistical yearbooks of the Church

Table 1: Trends in the Number of Students (Thousand) and Schools, 1975-2017

|           | 1975 | 1980 | 1985 | 1990 | 1995 | 2000 | 2005 | 2010 | 2015 | 2017 |
|-----------|------|------|------|------|------|------|------|------|------|------|
| Students  |      |      |      |      |      |      |      |      |      |      |
| Preschool | -    | 2    | 12   | 20   | 17   | 20   | 25   | 20   | 19   | 16   |
| Primary   | 14   | 16   | 19   | 35   | 29   | 29   | 34   | 35   | 45   | 45   |
| Secondary | 29   | 19   | 21   | 27   | 38   | 51   | 68   | 80   | 74   | 63   |
| Total     | 43   | 37   | 53   | 81   | 85   | 100  | 127  | 135  | 138  | 125  |
| Schools   |      |      |      |      |      |      |      |      |      |      |
| Preschool | -    | 30   | 144  | 351  | 307  | 307  | 323  | 436  | 478  | 410  |
| Primary   | 47   | 32   | 32   | 40   | 34   | 34   | 41   | 66   | 67   | 142  |
| Secondary | 31   | 43   | 44   | 45   | 44   | 44   | 49   | 75   | 67   | 99   |
| Total     | 78   | 105  | 220  | 436  | 386  | 385  | 413  | 577  | 612  | 651  |