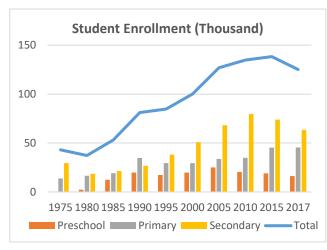

## **Global Catholic Education Report 2020: Country Profiles**

Country: Sri Lanka Data: Statistical yearbooks of the Church

Table 1: Trends in the Number of Students (Thousand) and Schools, 1975-2017

|           | 1975 | 1980 | 1985 | 1990 | 1995 | 2000 | 2005 | 2010 | 2015 | 2017 |
|-----------|------|------|------|------|------|------|------|------|------|------|
| Students  |      |      |      |      |      |      |      |      |      |      |
| Preschool | -    | 2    | 12   | 20   | 17   | 20   | 25   | 20   | 19   | 16   |
| Primary   | 14   | 16   | 19   | 35   | 29   | 29   | 34   | 35   | 45   | 45   |
| Secondary | 29   | 19   | 21   | 27   | 38   | 51   | 68   | 80   | 74   | 63   |
| Total     | 43   | 37   | 53   | 81   | 85   | 100  | 127  | 135  | 138  | 125  |
| Schools   |      |      |      |      |      |      |      |      |      |      |
| Preschool | -    | 30   | 144  | 351  | 307  | 307  | 323  | 436  | 478  | 410  |
| Primary   | 47   | 32   | 32   | 40   | 34   | 34   | 41   | 66   | 67   | 142  |
| Secondary | 31   | 43   | 44   | 45   | 44   | 44   | 49   | 75   | 67   | 99   |
| Total     | 78   | 105  | 220  | 436  | 386  | 385  | 413  | 577  | 612  | 651  |