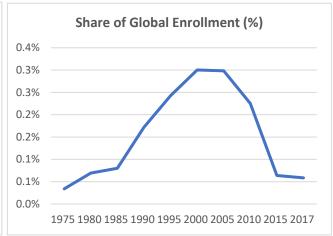

## **Global Catholic Education Report 2020: Country Profiles**

Country: Sudan Data: Statistical yearbooks of the Church

Table 1: Trends in the Number of Students (Thousand) and Schools, 1975-2017

|           | 1975 | 1980 | 1985 | 1990 | 1995 | 2000 | 2005 | 2010 | 2015 | 2017 |
|-----------|------|------|------|------|------|------|------|------|------|------|
| Students  |      |      |      |      |      |      |      |      |      |      |
| Preschool | -    | 10   | 10   | 22   | 25   | 33   | 30   | 26   | 8    | 6    |
| Primary   | 7    | 11   | 17   | 45   | 71   | 98   | 109  | 87   | 27   | 28   |
| Secondary | 2    | 3    | 4    | 3    | 9    | 6    | 12   | 12   | 4    | 3    |
| Total     | 10   | 24   | 31   | 70   | 105  | 137  | 151  | 125  | 39   | 36   |
| Schools   |      |      |      |      |      |      |      |      |      |      |
| Preschool | -    | 82   | 137  | 186  | 293  | 293  | 396  | 255  | 182  | 60   |
| Primary   | 17   | 25   | 52   | 141  | 188  | 188  | 324  | 275  | 264  | 54   |
| Secondary | 10   | 12   | 23   | 24   | 21   | 21   | 24   | 36   | 36   | 13   |
| Total     | 27   | 119  | 212  | 351  | 360  | 502  | 744  | 566  | 482  | 127  |