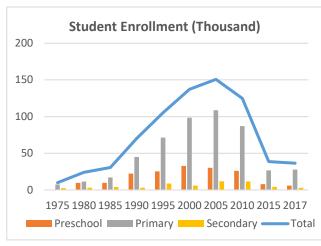

## **Global Catholic Education Report 2020: Country Profiles**

Country: Sudan Data: Statistical yearbooks of the Church

Table 1: Trends in the Number of Students (Thousand) and Schools, 1975-2017

|           | 1975 | 1980 | 1985 | 1990 | 1995 | 2000 | 2005 | 2010 | 2015 | 2017 |
|-----------|------|------|------|------|------|------|------|------|------|------|
| Students  |      |      |      |      |      |      |      |      |      |      |
| Preschool | -    | 10   | 10   | 22   | 25   | 33   | 30   | 26   | 8    | 6    |
| Primary   | 7    | 11   | 17   | 45   | 71   | 98   | 109  | 87   | 27   | 28   |
| Secondary | 2    | 3    | 4    | 3    | 9    | 6    | 12   | 12   | 4    | 3    |
| Total     | 10   | 24   | 31   | 70   | 105  | 137  | 151  | 125  | 39   | 36   |
| Schools   |      |      |      |      |      |      |      |      |      |      |
| Preschool | -    | 82   | 137  | 186  | 293  | 293  | 396  | 255  | 182  | 60   |
| Primary   | 17   | 25   | 52   | 141  | 188  | 188  | 324  | 275  | 264  | 54   |
| Secondary | 10   | 12   | 23   | 24   | 21   | 21   | 24   | 36   | 36   | 13   |
| Total     | 27   | 119  | 212  | 351  | 360  | 502  | 744  | 566  | 482  | 127  |