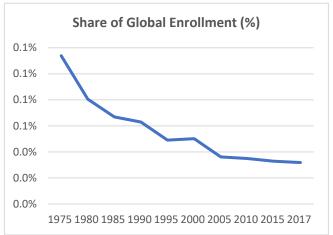

## **Global Catholic Education Report 2020: Country Profiles**

Country: Suriname Data: Statistical yearbooks of the Church

Table 1: Trends in the Number of Students (Thousand) and Schools, 1975-2017

|           | 1975 | 1980 | 1985 | 1990 | 1995 | 2000 | 2005 | 2010 | 2015 | 2017 |
|-----------|------|------|------|------|------|------|------|------|------|------|
| Students  |      |      |      |      |      |      |      |      |      |      |
| Preschool | -    | 4    | 4    | 4    | 3    | 4    | 3    | 3    | 4    | 4    |
| Primary   | 28   | 20   | 18   | 18   | 15   | 16   | 13   | 13   | 13   | 13   |
| Secondary | 5    | 4    | 3    | 3    | 3    | 3    | 2    | 3    | 3    | 3    |
| Total     | 33   | 28   | 26   | 26   | 21   | 23   | 18   | 19   | 20   | 20   |
| Schools   |      |      |      |      |      |      |      |      |      |      |
| Preschool | -    | 55   | 61   | 64   | 55   | 55   | 48   | 51   | 58   | 62   |
| Primary   | 157  | 75   | 67   | 72   | 63   | 63   | 59   | 60   | 64   | 65   |
| Secondary | 13   | 11   | 11   | 11   | 11   | 11   | 11   | 11   | 11   | 11   |
| Total     | 170  | 141  | 139  | 147  | 147  | 129  | 118  | 122  | 133  | 138  |