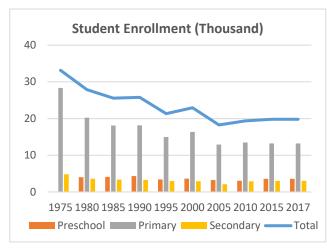

## **Global Catholic Education Report 2020: Country Profiles**

Country: Suriname Data: Statistical yearbooks of the Church

Table 1: Trends in the Number of Students (Thousand) and Schools, 1975-2017

|           | 1975 | 1980 | 1985 | 1990 | 1995 | 2000 | 2005 | 2010 | 2015 | 2017 |
|-----------|------|------|------|------|------|------|------|------|------|------|
| Students  |      |      |      |      |      |      |      |      |      |      |
| Preschool | -    | 4    | 4    | 4    | 3    | 4    | 3    | 3    | 4    | 4    |
| Primary   | 28   | 20   | 18   | 18   | 15   | 16   | 13   | 13   | 13   | 13   |
| Secondary | 5    | 4    | 3    | 3    | 3    | 3    | 2    | 3    | 3    | 3    |
| Total     | 33   | 28   | 26   | 26   | 21   | 23   | 18   | 19   | 20   | 20   |
| Schools   |      |      |      |      |      |      |      |      |      |      |
| Preschool | -    | 55   | 61   | 64   | 55   | 55   | 48   | 51   | 58   | 62   |
| Primary   | 157  | 75   | 67   | 72   | 63   | 63   | 59   | 60   | 64   | 65   |
| Secondary | 13   | 11   | 11   | 11   | 11   | 11   | 11   | 11   | 11   | 11   |
| Total     | 170  | 141  | 139  | 147  | 147  | 129  | 118  | 122  | 133  | 138  |