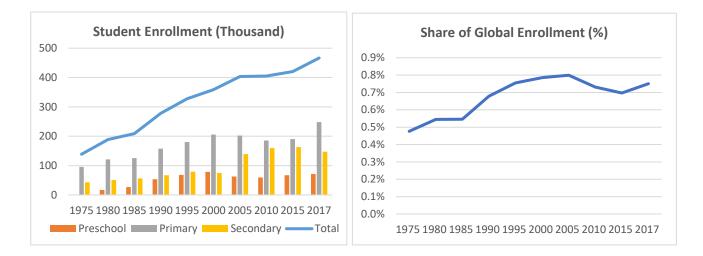

## **Global Catholic Education Report 2020: Country Profiles**

Country: Thailand

Data: Statistical yearbooks of the Church

|           | 1975 | 1980 | 1985 | 1990 | 1995 | 2000 | 2005 | 2010 | 2015 | 2017 |
|-----------|------|------|------|------|------|------|------|------|------|------|
| Students  |      |      |      |      |      |      |      |      |      |      |
| Preschool | -    | 17   | 27   | 53   | 68   | 79   | 63   | 60   | 67   | 71   |
| Primary   | 95   | 121  | 125  | 158  | 181  | 205  | 202  | 186  | 190  | 248  |
| Secondary | 43   | 51   | 56   | 67   | 79   | 75   | 139  | 160  | 163  | 147  |
| Total     | 139  | 189  | 209  | 278  | 328  | 359  | 404  | 405  | 421  | 467  |
| Schools   |      |      |      |      |      |      |      |      |      |      |
| Preschool | -    | 87   | 107  | 150  | 155  | 155  | 203  | 184  | 182  | 167  |
| Primary   | 139  | 159  | 163  | 185  | 183  | 183  | 214  | 184  | 206  | 185  |
| Secondary | 96   | 102  | 107  | 120  | 140  | 140  | 160  | 158  | 188  | 156  |
| Total     | 235  | 348  | 377  | 455  | 464  | 478  | 577  | 526  | 576  | 508  |

Table 1: Trends in the Number of Students (Thousand) and Schools, 1975-2017

Note: No data for preschools in 1975.

Table 2: Annual Growth Rates in the Number of Students and Schools, Various Periods (%)

|           | Students |       |       |       |         | Schools |       |       |       |         |
|-----------|----------|-------|-------|-------|---------|---------|-------|-------|-------|---------|
|           | 1980s    | 1990s | 2000s | 2010s | 2015-17 | 1980s   | 1990s | 2000s | 2010s | 2015-17 |
| Preschool | 12.2%    | 4.0%  | -2.7% | 2.6%  | 3.0%    | 5.6%    | 0.3%  | 1.7%  | -1.4% | -4.2%   |
| Primary   | 2.7%     | 2.7%  | -1.0% | 4.2%  | 14.2%   | 1.5%    | -0.1% | 0.1%  | 0.1%  | -5.2%   |
| Secondary | 2.8%     | 1.1%  | 7.9%  | -1.2% | -5.0%   | 1.6%    | 1.6%  | 1.2%  | -0.2% | -8.9%   |
| Total     | 4.0%     | 2.6%  | 1.2%  | 2.0%  | 5.3%    | 2.7%    | 0.5%  | 1.0%  | -0.5% | -6.1%   |

Note: Compounded growth rates for 10 years by decade (e.g., 1980 to 1990) except last two periods

Citation: Wodon, Q. 2020. *Global Catholic Education Report 2020: Achievements and Challenges at a Time of Crisis*. Rome: International Office of Catholic Education.