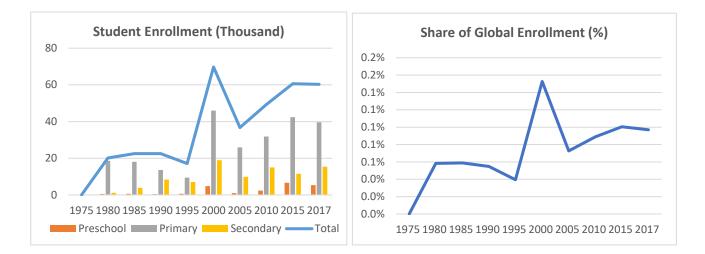

## **Global Catholic Education Report 2020: Country Profiles**

Country: **Timor, East** 

Data: Statistical yearbooks of the Church

|           | 1975    | 1980 | 1985 | 1990 | 1995 | 2000 | 2005 | 2010 | 2015 | 2017 |
|-----------|---------|------|------|------|------|------|------|------|------|------|
| Students  |         |      |      |      |      |      |      |      |      |      |
| Preschool | -       | 1    | 1    | 0    | 1    | 5    | 1    | 2    | 7    | 5    |
| Primary   | #VALUE! | 19   | 18   | 14   | 9    | 46   | 26   | 32   | 42   | 40   |
| Secondary | #VALUE! | 1    | 4    | 8    | 7    | 19   | 10   | 15   | 12   | 15   |
| Total     | #VALUE! | 20   | 23   | 22   | 17   | 70   | 37   | 49   | 61   | 60   |
| Schools   |         |      |      |      |      |      |      |      |      |      |
| Preschool | -       | 5    | 3    | 9    | 8    | 8    | 11   | 21   | 39   | 56   |
| Primary   | DNE     | 67   | 85   | 89   | 114  | 114  | 178  | 130  | 195  | 169  |
| Secondary | DNE     | 13   | 21   | 45   | 46   | 46   | 61   | 32   | 72   | 28   |
| Total     | 0       | 85   | 109  | 143  | 143  | 168  | 250  | 183  | 306  | 253  |

Table 1: Trends in the Number of Students (Thousand) and Schools, 1975-2017

Note: No data for preschools in 1975.

Table 2: Annual Growth Rates in the Number of Students and Schools, Various Periods (%)

|           | Students |       |       |       |         | Schools |       |       |       |         |
|-----------|----------|-------|-------|-------|---------|---------|-------|-------|-------|---------|
| -         | 1980s    | 1990s | 2000s | 2010s | 2015-17 | 1980s   | 1990s | 2000s | 2010s | 2015-17 |
| Preschool | -0.6%    | 25.8% | -6.9% | 12.4% | -10.0%  | 6.1%    | -1.2% | 10.1% | 15.0% | 19.8%   |
| Primary   | -3.0%    | 12.9% | -3.6% | 3.1%  | -3.4%   | 2.9%    | 2.5%  | 1.3%  | 3.8%  | -6.9%   |
| Secondary | 22.3%    | 8.5%  | -2.3% | 0.4%  | 15.4%   | 13.2%   | 0.2%  | -3.6% | -1.9% | -37.6%  |
| Total     | 1.1%     | 12.0% | -3.4% | 2.9%  | -0.2%   | 5.3%    | 1.6%  | 0.9%  | 4.7%  | -9.1%   |

Note: Compounded growth rates for 10 years by decade (e.g., 1980 to 1990) except last two periods

Citation: Wodon, Q. 2020. *Global Catholic Education Report 2020: Achievements and Challenges at a Time of Crisis*. Rome: International Office of Catholic Education.