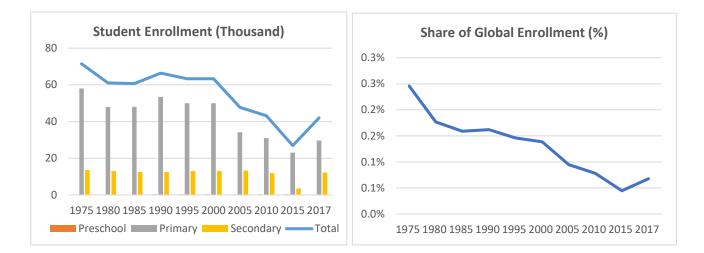

## **Global Catholic Education Report 2020: Country Profiles**

Country: Trinidad and Tobago

Data: Statistical yearbooks of the Church

|           | 1975 | 1980 | 1985 | 1990 | 1995 | 2000 | 2005 | 2010 | 2015 | 2017 |
|-----------|------|------|------|------|------|------|------|------|------|------|
| Students  |      |      |      |      |      |      |      |      |      |      |
| Preschool | -    | 0    | 0    | 0    | 0    | 0    | 0    | 0    | 0    | 0    |
| Primary   | 58   | 48   | 48   | 54   | 50   | 50   | 34   | 31   | 23   | 30   |
| Secondary | 14   | 13   | 13   | 13   | 13   | 13   | 13   | 12   | 4    | 12   |
| Total     | 72   | 61   | 61   | 66   | 63   | 63   | 48   | 43   | 27   | 42   |
| Schools   |      |      |      |      |      |      |      |      |      |      |
| Preschool | -    | 2    | 5    | 11   | 11   | 11   | 11   | 5    | 5    | 6    |
| Primary   | 128  | 124  | 127  | 128  | 122  | 122  | 129  | 128  | 124  | 118  |
| Secondary | 27   | 26   | 24   | 24   | 24   | 24   | 24   | 23   | 22   | 22   |
| Total     | 155  | 152  | 156  | 163  | 157  | 157  | 164  | 156  | 151  | 146  |

Table 1: Trends in the Number of Students (Thousand) and Schools, 1975-2017

Note: No data for preschools in 1975.

Table 2: Annual Growth Rates in the Number of Students and Schools, Various Periods (%)

|           | Students |       |       |        |         | Schools |       |       |       |         |
|-----------|----------|-------|-------|--------|---------|---------|-------|-------|-------|---------|
|           | 1980s    | 1990s | 2000s | 2010s  | 2015-17 | 1980s   | 1990s | 2000s | 2010s | 2015-17 |
| Preschool | 13.7%    | 0.0%  | -0.4% | -12.7% | -43.0%  | 18.6%   | 0.0%  | -7.6% | 2.6%  | 9.5%    |
| Primary   | 1.1%     | -0.7% | -4.7% | -0.6%  | 13.6%   | 0.3%    | -0.5% | 0.5%  | -1.2% | -2.4%   |
| Secondary | -0.4%    | 0.4%  | -0.9% | 0.4%   | 87.1%   | -0.8%   | 0.0%  | -0.4% | -0.6% | 0.0%    |
| Total     | 0.8%     | -0.5% | -3.8% | -0.4%  | 25.1%   | 0.7%    | -0.4% | -0.1% | -0.9% | -1.7%   |

Note: Compounded growth rates for 10 years by decade (e.g., 1980 to 1990) except last two periods

Citation: Wodon, Q. 2020. *Global Catholic Education Report 2020: Achievements and Challenges at a Time of Crisis*. Rome: International Office of Catholic Education.