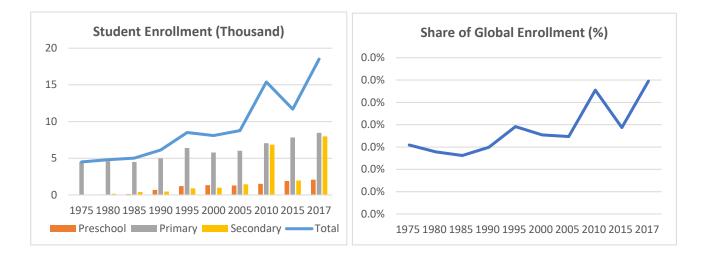

## **Global Catholic Education Report 2020: Country Profiles**

Country: Vanuatu

Data: Statistical yearbooks of the Church

|           | 1975 | 1980 | 1985 | 1990 | 1995 | 2000 | 2005 | 2010 | 2015 | 2017 |
|-----------|------|------|------|------|------|------|------|------|------|------|
| Students  |      |      |      |      |      |      |      |      |      |      |
| Preschool | -    | 0    | 0    | 1    | 1    | 1    | 1    | 2    | 2    | 2    |
| Primary   | 5    | 5    | 4    | 5    | 6    | 6    | 6    | 7    | 8    | 8    |
| Secondary | 0    | 0    | 0    | 0    | 1    | 1    | 1    | 7    | 2    | 8    |
| Total     | 5    | 5    | 5    | 6    | 9    | 8    | 9    | 15   | 12   | 19   |
| Schools   |      |      |      |      |      |      |      |      |      |      |
| Preschool | -    | 2    | 2    | 6    | 56   | 56   | 47   | 47   | 50   | 58   |
| Primary   | 28   | 34   | 35   | 36   | 53   | 50   | 52   | 53   | 54   | 56   |
| Secondary | 0    | 2    | 2    | 2    | 8    | 8    | 10   | 11   | 13   | 19   |
| Total     | 28   | 38   | 39   | 44   | 117  | 114  | 109  | 111  | 117  | 133  |

Table 1: Trends in the Number of Students (Thousand) and Schools, 1975-2017

Note: No data for preschools in 1975.

Table 2: Annual Growth Rates in the Number of Students and Schools, Various Periods (%)

|           | Students |       |       |       |         | Schools |       |       |       |         |
|-----------|----------|-------|-------|-------|---------|---------|-------|-------|-------|---------|
|           | 1980s    | 1990s | 2000s | 2010s | 2015-17 | 1980s   | 1990s | 2000s | 2010s | 2015-17 |
| Preschool | -        | 7.0%  | 1.1%  | 4.7%  | 4.4%    | -       | 25.0% | -1.7% | 3.0%  | 7.7%    |
| Primary   | 0.8%     | 1.4%  | 2.0%  | 2.7%  | 4.0%    | 0.6%    | 3.3%  | 0.6%  | 0.8%  | 1.8%    |
| Secondary | 11.6%    | 8.1%  | 21.5% | 2.2%  | 101.3%  | 0.0%    | 14.9% | 3.2%  | 8.1%  | 20.9%   |
| Total     | 2.5%     | 2.8%  | 6.6%  | 2.7%  | 25.8%   | 1.5%    | 10.0% | -0.3% | 2.6%  | 6.6%    |

Note: Compounded growth rates for 10 years by decade (e.g., 1980 to 1990) except last two periods

Citation: Wodon, Q. 2020. *Global Catholic Education Report 2020: Achievements and Challenges at a Time of Crisis*. Rome: International Office of Catholic Education.