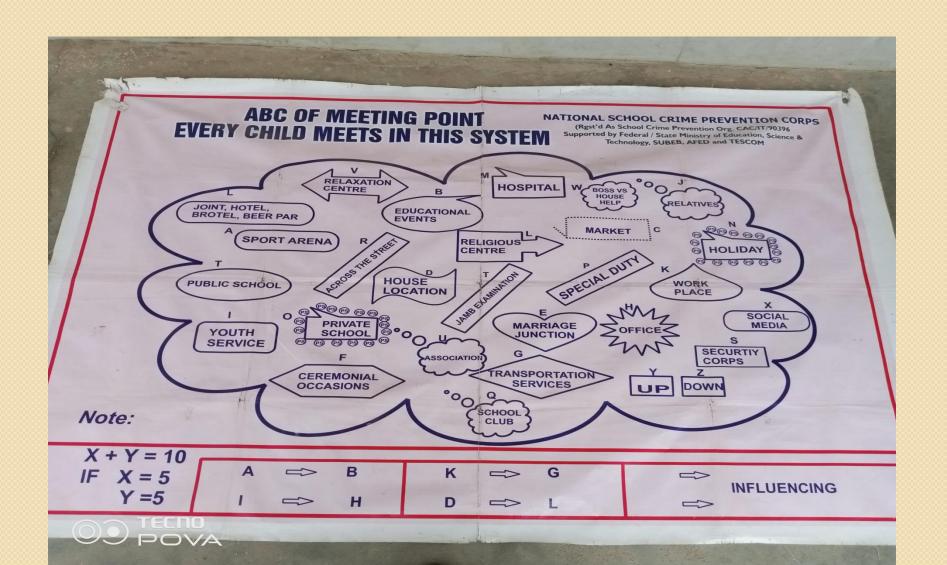

e rehabilitation of 12 boys who intended to burn down their school with PMS.

Rehabilitation and Reintegration of students who fought with their Teachers.

Rehabilitation and Reintegration of students who stoned their Principal.

Rehabilitation and Reintegration of boys who planned to murder their teacher. etc.

# COMMON TOOLS TO STOP VIOLENCE IN SCHOOLS-VISUAL METAPHOR DISPLAY

VISUAL METAPHOR
 DISPLAY TOOLS

VISUAL METAPHOR
 DISPLAY TOOLS



## PHOTO SPEAKS – THE RUNNING TOOLS



# **VMD IN FOCUS**



















## THE PEACE AMBASSADORS



# STUEDENTS GIVEN CERTIFICATE AFTER TRAINING ON SCHOOL CRIME PREVENTION



## LEADERSHIP CLASS FOR PEACE AMBASSADOR





### TRAINING OF DIRECTORS IN MINISTRY OF EDUCATION ON ;THEIR ROLE IN CRIME PREVENTION



### THERE IS ALWAYS A MEETING POINT



### **CRY FOR HELP!!!**

GOVERNMENT BOARD,

FAMILIES,

PRIMARY SCHOOL STUDENTS,

SECONDARY SCHOOLS STUDENTS,

STUDENTS OF TERTIARY

INSTITUTIONS OF LEARNING.

# Statistics of Schools Visited



# A CRY FOR HELP

# AFTER VISUAL METAPHOR DISPLAY

PRESSING QUESTIONS ASKED BY SECONDARY SCHOOL



## SCHOOL A

#### **IMPORTANT QUESTIONS**

- If someone is a cultist, can that person report to you?
- I am a girl and one of my neighbor said I should join prostitution.pls sir what can I do?
- When someone is a cultist and he can't leave them because they will kill him. What can he do?
- If you leave among them and the person has no parent. How can the person cope in such situation?
- How can I desist from a cult that I have already known their secret?
- If they are threatening someone to join robb