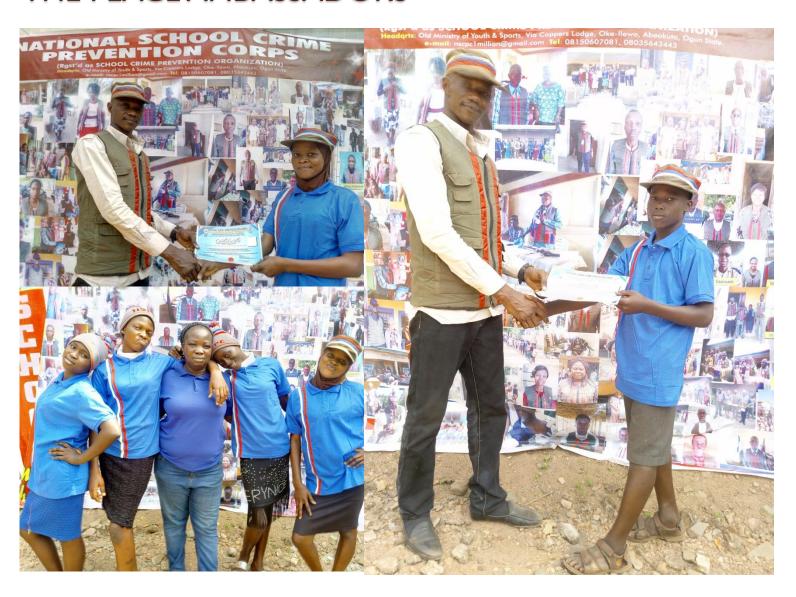

## THE PEACE AMBASSADORS

# STUEDENTS GIVEN CERTIFICATE AFTER TRAINING ON SCHOOL CRIME PREVENTION