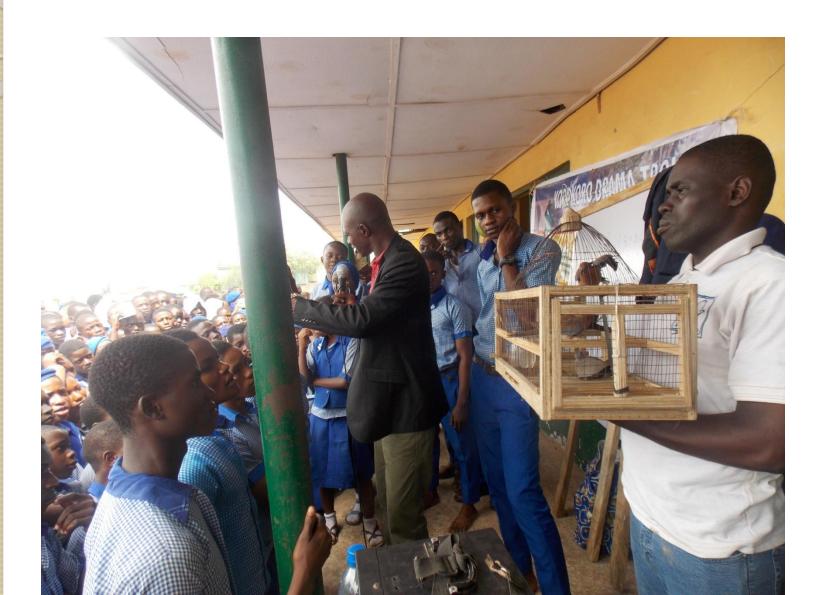

# COMMON TOOLS TO STOP VIOLENCE IN SCHOOLS-VISUAL METAPHOR DISPLAY

VISUAL METAPHOR
 DISPLAY TOOLS

VISUAL METAPHOR
 DISPLAY TOOLS

## PHOTO SPEAKS – THE RUNNING TOOLS

# **VMD IN FOCUS**