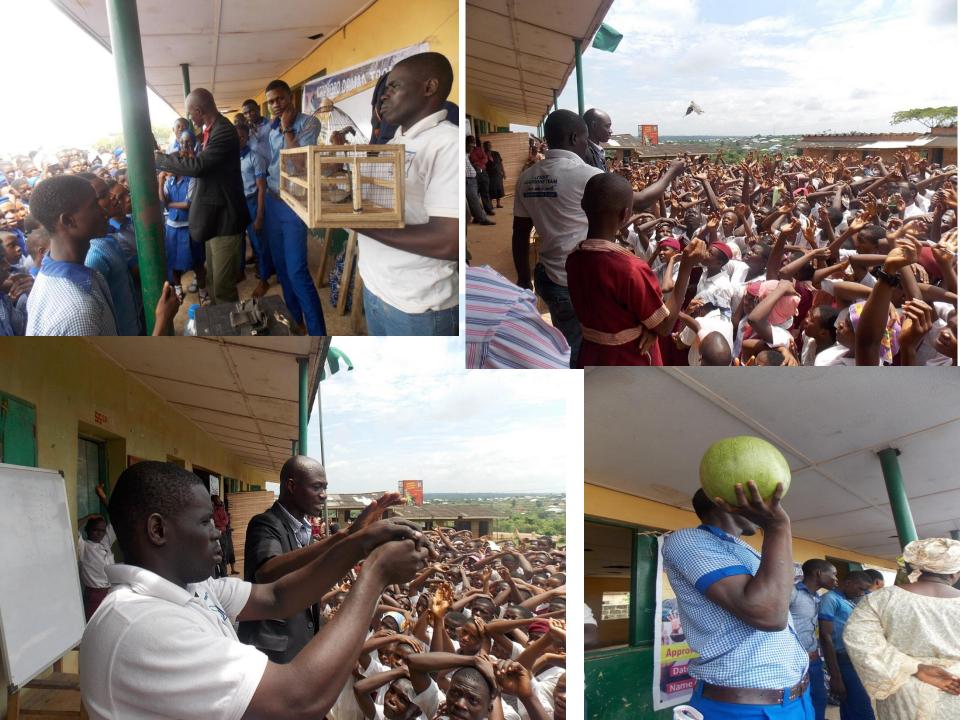

# COMMON TOOLS TO STOP VIOLENCE IN SCHOOLS-VISUAL METAPHOR DISPLAY

VISUAL METAPHOR
 DISPLAY TOOLS

VISUAL METAPHOR
 DISPLAY TOOLS

## PHOTO SPEAKS – THE RUNNING TOOLS

# **VMD IN FOCUS**