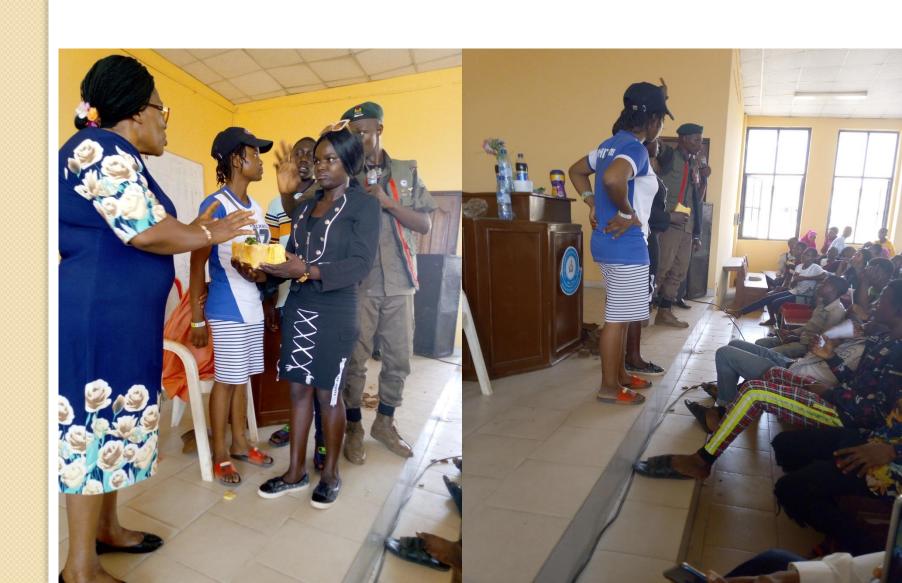

oy who poisoned his mother- the incident was referred to us from the office of NSCDC.

The rehabilitation of a Principal's son, who used axe to eject his mother from home and placed a notice of 'HOUSE FOR SALE' on the house after selling off house hold properties in the house.

The rehabilitation of 12 boys who intended to burn down their school with PMS.

Rehabilitation and Reintegration of students who fought with their Teachers.

Rehabilitation and Reintegration of students who stoned their Principal.

Rehabilitation and Reintegration of boys who planned to murder their teacher. etc.

# COMMON TOOLS TO STOP VIOLENCE IN SCHOOLS-VISUAL METAPHOR DISPLAY

VISUAL METAPHOR
 DISPLAY TOOLS

VISUAL METAPHOR
 DISPLAY TOOLS



## PHOTO SPEAKS – THE RUNNING TOOLS



# **VMD IN FOCUS**



















## THE PEACE AMBASSADORS



# STUEDENTS GIVEN CERTIFICATE AFTER TRAINING ON SCHOOL CRIME PREVENTION



## LEADERSHIP CLASS FOR PEACE AMBASSADOR





### TRAINING OF DIRECTORS IN MINISTRY OF EDUCATION ON ;THEIR ROLE IN CRIME PREVENTION



### THERE IS ALWAYS A MEETING POINT



### **CRY FOR HELP!!!**

GOVERNMENT BOARD,

FAMILIES,

PRIMARY SCHOOL STUDENTS,

SECONDARY SCHOOLS STUDENTS,

STUDENTS OF TERTIARY

INSTITUTIONS OF LEARNING.

# Statistics of Schools Visited



# A CRY FOR HELP

# AFTER VISUAL METAPHOR DISPLAY

PRESSING QUESTIONS ASKED BY SECONDARY SCHOOL



## SCHOOL A

#### **IMPORTANT QUESTIONS**

- If someone is a cultist, can that person report to you?
- I am a girl and one of my neighbor said I should join prostitution.pls sir what can I do?
- When someone is a cultist and