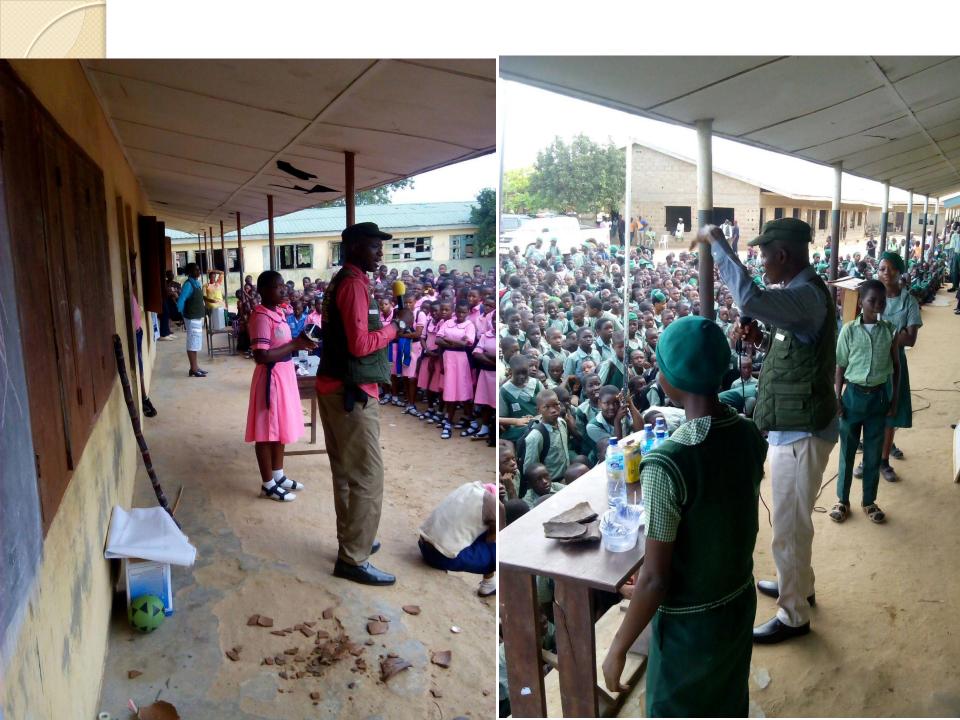

# COMMON TOOLS TO STOP VIOLENCE IN SCHOOLS-VISUAL METAPHOR DISPLAY

VISUAL METAPHOR
 DISPLAY TOOLS

VISUAL METAPHOR
 DISPLAY TOOLS

## PHOTO SPEAKS – THE RUNNING TOOLS

# **VMD IN FOCUS**