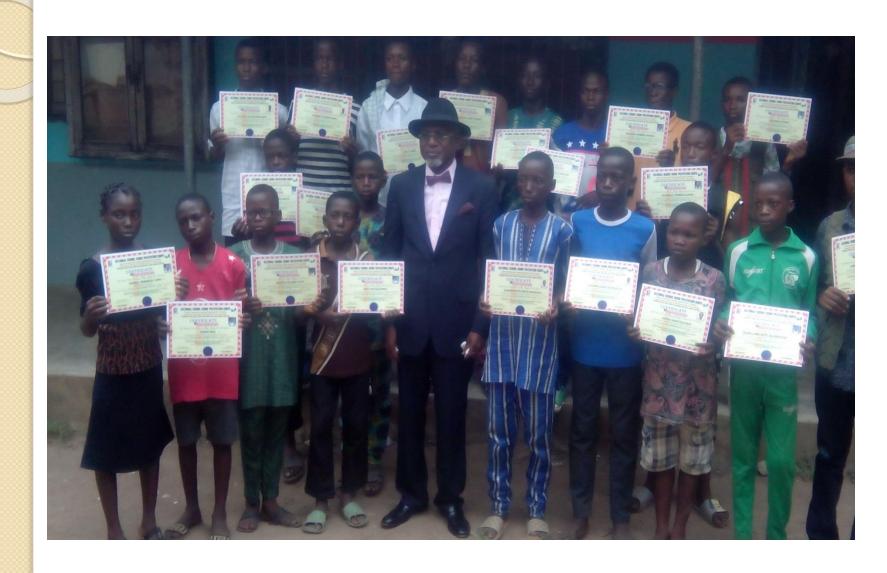

f a Principal's son, who used axe to eject his mother from home and placed a notice of 'HOUSE FOR SALE' on the house after selling off house hold properties in the house.

The rehabilitation of 12 boys who intended to burn down their school with PMS.

Rehabilitation and Reintegration of students who fought with their Teachers.

Rehabilitation and Reintegration of students who stoned their Principal.

Rehabilitation and Reintegration of boys who planned to murder their teacher. etc.

# COMMON TOOLS TO STOP VIOLENCE IN SCHOOLS-VISUAL METAPHOR DISPLAY

VISUAL METAPHOR
 DISPLAY TOOLS

VISUAL METAPHOR
 DISPLAY TOOLS



## PHOTO SPEAKS – THE RUNNING TOOLS



# **VMD IN FOCUS**



















## THE PEACE AMBASSADORS



# STUEDENTS GIVEN CERTIFICATE AFTER TRAINING ON SCHOOL CRIME PREVENTION



## LEADERSHIP CLASS FOR PEACE AMBASSADOR





### TRAINING OF DIRECTORS IN MINISTRY OF EDUCATION ON ;THEIR ROLE IN CRIME PREVENTION



### THERE IS ALWAYS A MEETING POINT



### **CRY FOR HELP!!!**

GOVERNMENT BOARD,

FAMILIES,

PRIMARY SCHOOL STUDENTS,

SECONDARY SCHOOLS STUDENTS,

STUDENTS OF TERTIARY

INSTITUTIONS OF LEARNING.

# Statistics of Schools Visited



# A CRY FOR HELP

# AFTER VISUAL METAPHOR DISPLAY

PRESSING QUESTIONS ASKED BY SECONDARY SCHOOL



## SCHOOL A

#### **IMPORTANT QUESTIONS**

- If someone is a cultist, can that person report to you?
- I am a girl and one of my neighbor said I should join prostitution.pls sir what can I do?
- When someone is a cultist and he can't leave them because they will kill him. What can he do?
- If you leave among them and the person h