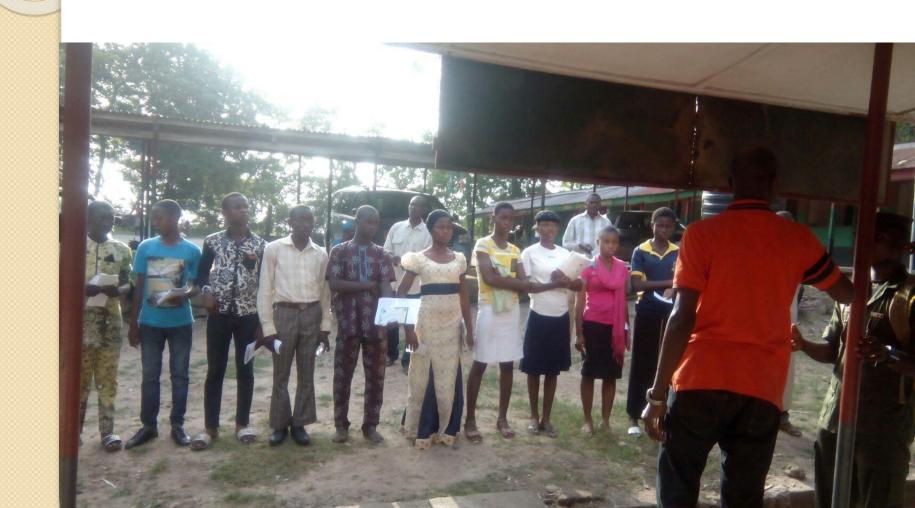

is mother from home and placed a notice of 'HOUSE FOR SALE' on the house after selling off house hold properties in the house.

The rehabilitation of 12 boys who intended to burn down their school with PMS.

Rehabilitation and Reintegration of students who fought with their Teachers.

Rehabilitation and Reintegration of students who stoned their Principal.

Rehabilitation and Reintegration of boys who planned to murder their teacher. etc.

# COMMON TOOLS TO STOP VIOLENCE IN SCHOOLS-VISUAL METAPHOR DISPLAY

VISUAL METAPHOR
 DISPLAY TOOLS

VISUAL METAPHOR
 DISPLAY TOOLS



## PHOTO SPEAKS – THE RUNNING TOOLS



# **VMD IN FOCUS**



















## THE PEACE AMBASSADORS



# STUEDENTS GIVEN CERTIFICATE AFTER TRAINING ON SCHOOL CRIME PREVENTION



## LEADERSHIP CLASS FOR PEACE AMBASSADOR





### TRAINING OF DIRECTORS IN MINISTRY OF EDUCATION ON ;THEIR ROLE IN CRIME PREVENTION



### THERE IS ALWAYS A MEETING POINT



### **CRY FOR HELP!!!**

GOVERNMENT BOARD,

FAMILIES,

PRIMARY SCHOOL STUDENTS,

SECONDARY SCHOOLS STUDENTS,

STUDENTS OF TERTIARY

INSTITUTIONS OF LEARNING.

# Statistics of Schools Visited



# A CRY FOR HELP

# AFTER VISUAL METAPHOR DISPLAY

PRESSING QUESTIONS ASKED BY SECONDARY SCHOOL



## SCHOOL A

#### **IMPORTANT QUESTIONS**

- If someone is a cultist, can that person report to you?
- I am a girl and one of my neighbor said I should join prostitution.pls sir what can I do?
- When someone is a cultist and he can't leave them because they will kill him. What can he do?
- If you leave among them and the person has no parent. How can the person cope in suc