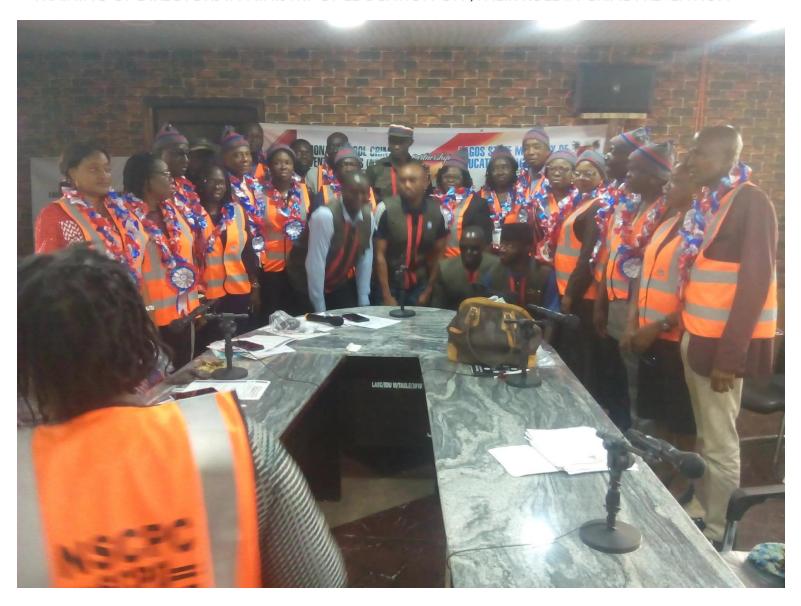

### TRAINING OF DIRECTORS IN MINISTRY OF EDUCATION ON ;THEIR ROLE IN CRIME PREVENTION