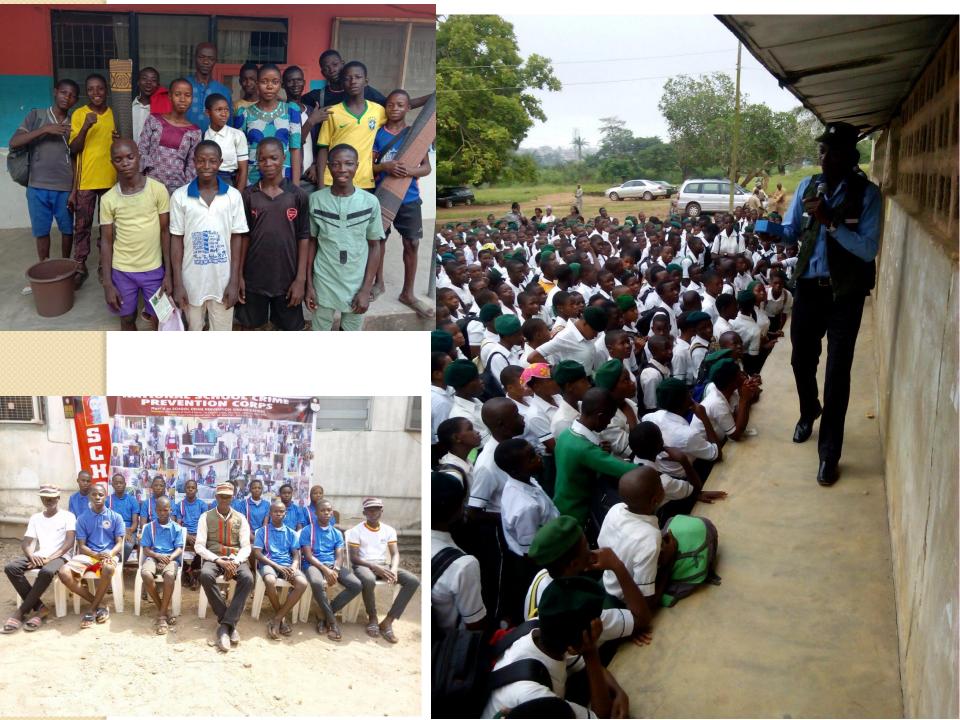

### PART ACHIEVEMENT SO FAR.

Workshop on SCHOOL CRIME PREVENTTION in over 400 Schools – Primary, Secondary, Tertiary with recommendation from school administrators.

Able to avert over 120 deadly cult activities across schools.

Rehabilitation/Correctional exercise for over 1500 deviant students who were engaging in social vices- cultism, 'jagbon', truancy, raping, extortion, street fight and real time robbery- recorded with factual names, dates and school identity.