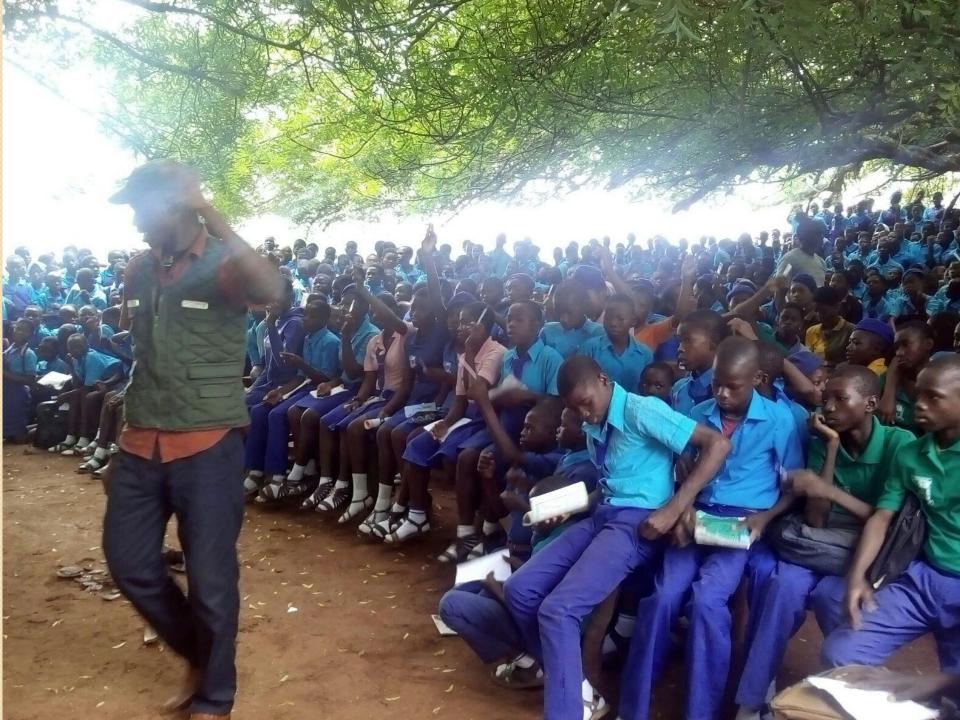

ho poisoned his mother- the incident was referred to us from the office of NSCDC.

The rehabilitation of a Principal's son, who used axe to eject his mother from home and placed a notice of 'HOUSE FOR SALE' on the house after selling off house hold properties in the house.

The rehabilitation of 12 boys who intended to burn down their school with PMS.

Rehabilitation and Reintegration of students who fought with their Teachers.

Rehabilitation and Reintegration of students who stoned their Principal.

Rehabilitation and Reintegration of boys who planned to murder their teacher. etc.

# COMMON TOOLS TO STOP VIOLENCE IN SCHOOLS-VISUAL METAPHOR DISPLAY

VISUAL METAPHOR
 DISPLAY TOOLS

VISUAL METAPHOR
 DISPLAY TOOLS



## PHOTO SPEAKS – THE RUNNING TOOLS



# **VMD IN FOCUS**



















## THE PEACE AMBASSADORS



# STUEDENTS GIVEN CERTIFICATE AFTER TRAINING ON SCHOOL CRIME PREVENTION



## LEADERSHIP CLASS FOR PEACE AMBASSADOR





### TRAINING OF DIRECTORS IN MINISTRY OF EDUCATION ON ;THEIR ROLE IN CRIME PREVENTION



### THERE IS ALWAYS A MEETING POINT



### **CRY FOR HELP!!!**

GOVERNMENT BOARD,

FAMILIES,

PRIMARY SCHOOL STUDENTS,

SECONDARY SCHOOLS STUDENTS,

STUDENTS OF TERTIARY

INSTITUTIONS OF LEARNING.

# Statistics of Schools Visited



# A CRY FOR HELP

# AFTER VISUAL METAPHOR DISPLAY

PRESSING QUESTIONS ASKED BY SECONDARY SCHOOL



## SCHOOL A

#### **IMPORTANT QUESTIONS**

- If someone is a cultist, can that person report to you?
- I am a girl and one of my neighbor said I should join prostitution.pls sir what can I do?
- When someone is a cultist and he