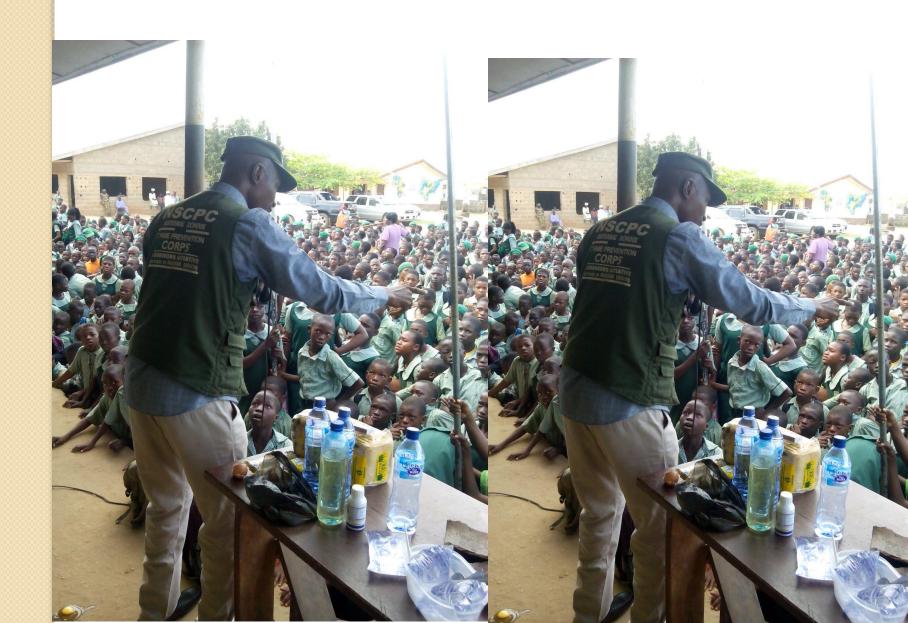

who poisoned his mother- the incident was referred to us from the office of NSCDC.

The rehabilitation of a Principal's son, who used axe to eject his mother from home and placed a notice of 'HOUSE FOR SALE' on the house after selling off house hold properties in the house.

The rehabilitation of 12 boys who intended to burn down their school with PMS.

Rehabilitation and Reintegration of students who fought with their Teachers.

Rehabilitation and Reintegration of students who stoned their Principal.

Rehabilitation and Reintegration of boys who planned to murder their teacher. etc.

# COMMON TOOLS TO STOP VIOLENCE IN SCHOOLS-VISUAL METAPHOR DISPLAY

VISUAL METAPHOR
 DISPLAY TOOLS

VISUAL METAPHOR
 DISPLAY TOOLS



## PHOTO SPEAKS – THE RUNNING TOOLS



# **VMD IN FOCUS**



















## THE PEACE AMBASSADORS



# STUEDENTS GIVEN CERTIFICATE AFTER TRAINING ON SCHOOL CRIME PREVENTION



## LEADERSHIP CLASS FOR PEACE AMBASSADOR





### TRAINING OF DIRECTORS IN MINISTRY OF EDUCATION ON ;THEIR ROLE IN CRIME PREVENTION



### THERE IS ALWAYS A MEETING POINT



### **CRY FOR HELP!!!**

GOVERNMENT BOARD,

FAMILIES,

PRIMARY SCHOOL STUDENTS,

SECONDARY SCHOOLS STUDENTS,

STUDENTS OF TERTIARY

INSTITUTIONS OF LEARNING.

# Statistics of Schools Visited



# A CRY FOR HELP

# AFTER VISUAL METAPHOR DISPLAY

PRESSING QUESTIONS ASKED BY SECONDARY SCHOOL



## SCHOOL A

#### **IMPORTANT QUESTIONS**

- If someone is a cultist, can that person report to you?
- I am a girl and one of my neighbor said I should join prostitution.pls sir what can I do?
- When someone is a cultist and h