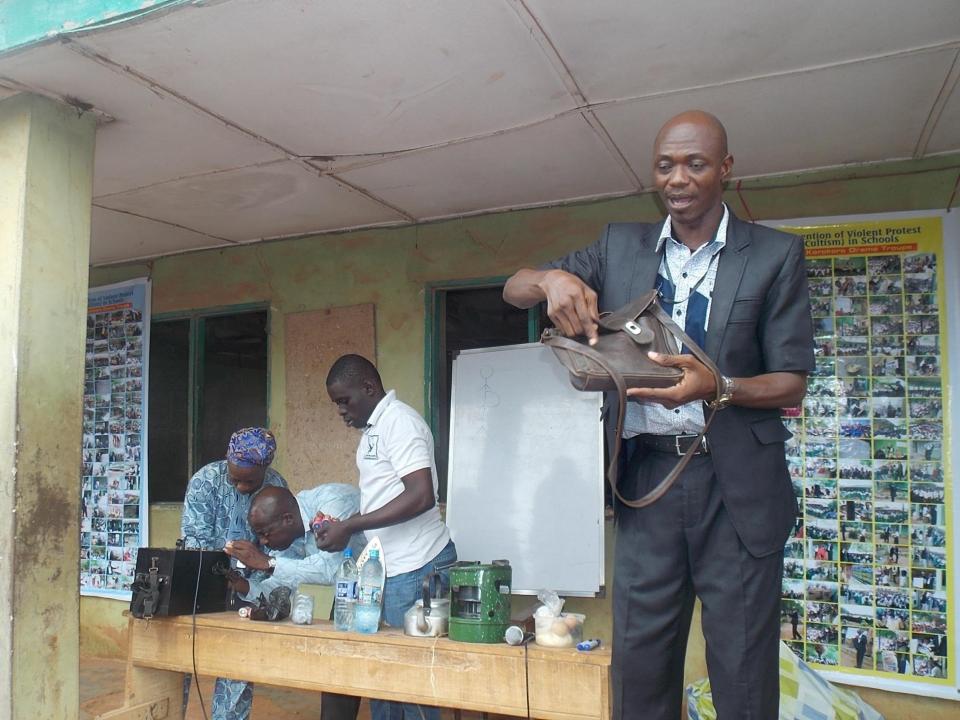

# COMMON TOOLS TO STOP VIOLENCE IN SCHOOLS-VISUAL METAPHOR DISPLAY

VISUAL METAPHOR
 DISPLAY TOOLS

VISUAL METAPHOR
 DISPLAY TOOLS

## PHOTO SPEAKS – THE RUNNING TOOLS

# **VMD IN FOCUS**