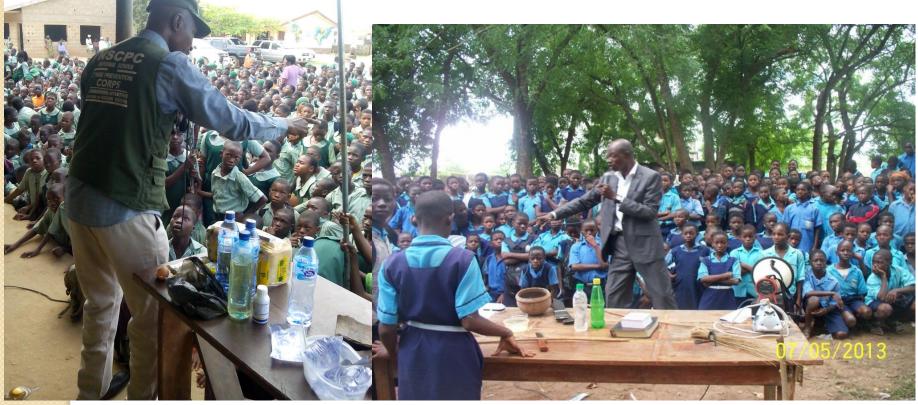

# COMMON TOOLS TO STOP VIOLENCE IN SCHOOLS-VISUAL METAPHOR DISPLAY

VISUAL METAPHOR
 DISPLAY TOOLS

VISUAL METAPHOR
 DISPLAY TOOLS

## PHOTO SPEAKS – THE RUNNING TOOLS

# **VMD IN FOCUS**